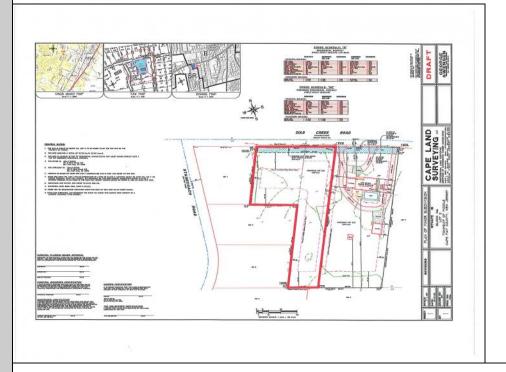

## 445 Dias Creek Cape May Court House, NJ 08210

Asking \$179,000.00

## COMMENTS

Newly subdivided one-acre single family lot with 195\' frontage on Dias Creek Road. Close to the center of town. Enjoy all that Cape May Court House has to offer. Restaurants, shopping and the bike path that runs all through the county including to the Cape May County Zoo and Park. Great location to custom build the home of your dreams.