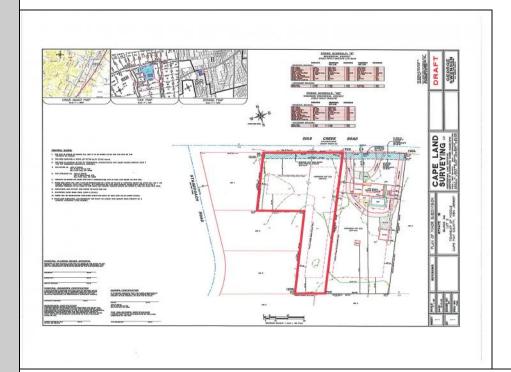

Berger Realty, Inc. 3160 Asbury Avenue Ocean City, NJ 08226 1-877-237-4371 / 609-399-0076 info@bergerrealty.com

445 Dias Creek Cape May Court House, NJ 08210

Asking \$179,000.00

## COMMENTS

Newly subdivided one-acre single family lot with 195\' frontage on Dias Creek Road. Close to the center of town. Enjoy all that Cape May Court House has to offer. Restaurants, shopping and the bike path that runs all through the county including to the Cape May County Zoo and Park. Great location to custom build the home of your dreams.