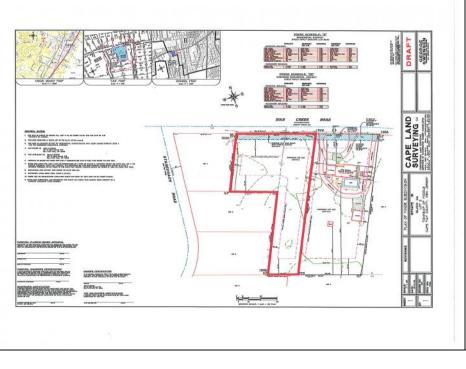

## 445 Dias Creek Cape May Court House, NJ 08210

Asking \$179,000.00

## COMMENTS

Newly subdivided one-acre single family lot with 195\' frontage on Dias Creek Road. Close to the center of town. Enjoy all that Cape May Court House has to offer. Restaurants, shopping and the bike path that runs all through the county including to the Cape May County Zoo and Park. Great location to custom build the home of your dreams.