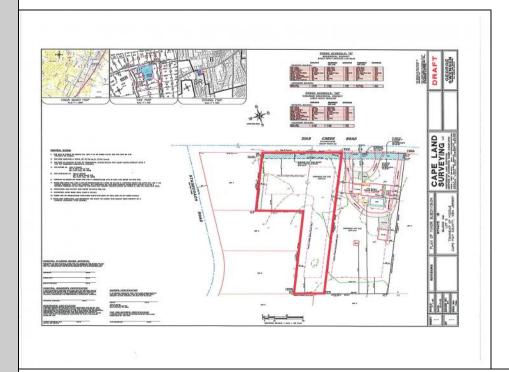

Berger Realty, Inc. 3160 Asbury Avenue Ocean City, NJ 08226 1-877-237-4371 / 609-399-0076 info@bergerrealty.com

445 Dias Creek Cape May Court House, NJ 08210

Asking \$179,000.00

## COMMENTS

Newly subdivided one-acre single family lot with 195\' frontage on Dias Creek Road. Close to the center of town. Enjoy all that Cape May Court House has to offer. Restaurants, shopping and the bike path that runs all through the county including to the Cape May County Zoo and Park. Great location to custom build the home of your dreams.