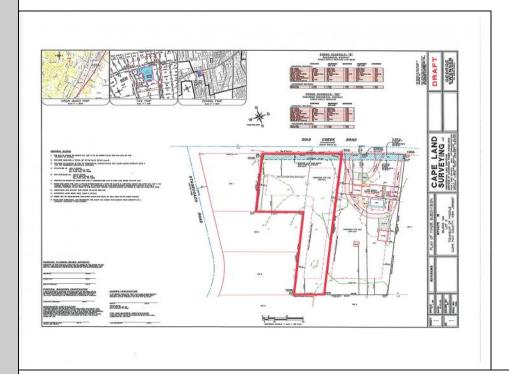

Berger Realty, Inc. 3160 Asbury Avenue Ocean City, NJ 08226 1-877-237-4371 / 609-399-0076 info@bergerrealty.com

445 Dias Creek Cape May Court House, NJ 08210

Asking \$179,000.00

## COMMENTS

Newly subdivided one-acre single family lot with 195\' frontage on Dias Creek Road. Close to the center of town. Enjoy all that Cape May Court House has to offer. Restaurants, shopping and the bike path that runs all through the county including to the Cape May County Zoo and Park. Great location to custom build the home of your dreams.