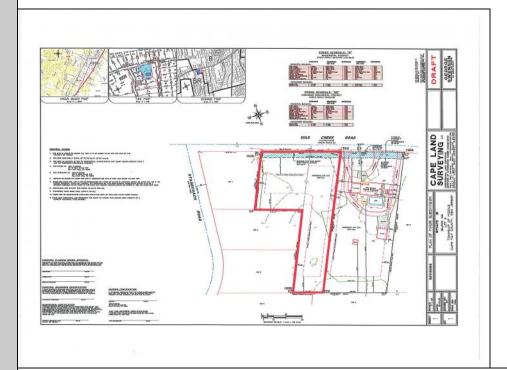

## 445 Dias Creek Cape May Court House, NJ 08210

Asking \$179,000.00

## COMMENTS

Newly subdivided one-acre single family lot with 195\' frontage on Dias Creek Road. Close to the center of town. Enjoy all that Cape May Court House has to offer. Restaurants, shopping and the bike path that runs all through the county including to the Cape May County Zoo and Park. Great location to custom build the home of your dreams.