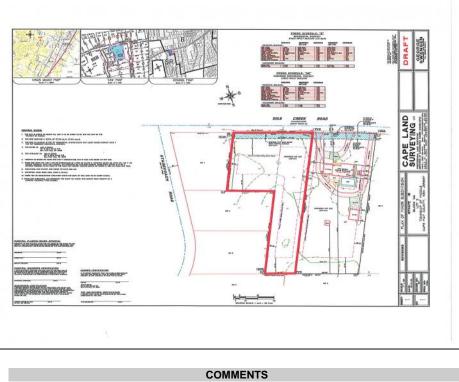

## 445 Dias Creek Cape May Court House, NJ 08210

Asking \$179,000.00

Newly subdivided one-acre single family lot with 195\' frontage on Dias Creek Road. Close to the center of town. Enjoy all that Cape May Court House has to offer. Restaurants, shopping and the bike path that runs all through the county including to the Cape May County Zoo and Park. Great location to custom build the home of your dreams.