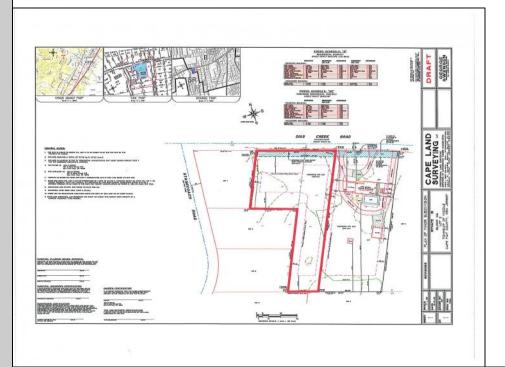

Cape May Court House, NJ 08210

445 Dias Creek

Ocean 17 1670 Boardwalk Ocean City, NJ 08226 609-391-0500 oc17@BergerRealty.com

Asking \$179,000.00

## COMMENTS

Newly subdivided one-acre single family lot with 195\' frontage on Dias Creek Road. Close to the center of town. Enjoy all that Cape May Court House has to offer. Restaurants, shopping and the bike path that runs all through the county including to the Cape May County Zoo and Park. Great location to custom build the home of your dreams.