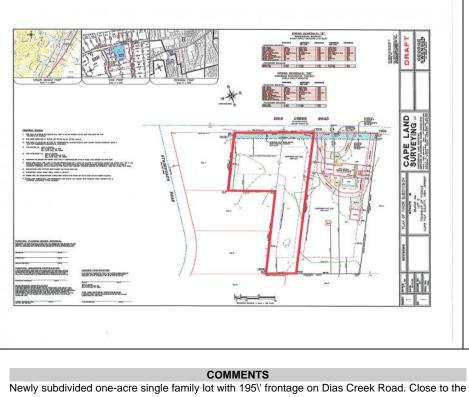

## 445 Dias Creek Cape May Court House, NJ 08210

Asking \$179,000.00

Newly subdivided one-acre single family lot with 195\' frontage on Dias Creek Road. Close to the center of town. Enjoy all that Cape May Court House has to offer. Restaurants, shopping and the bike path that runs all through the county including to the Cape May County Zoo and Park. Great location to custom build the home of your dreams.