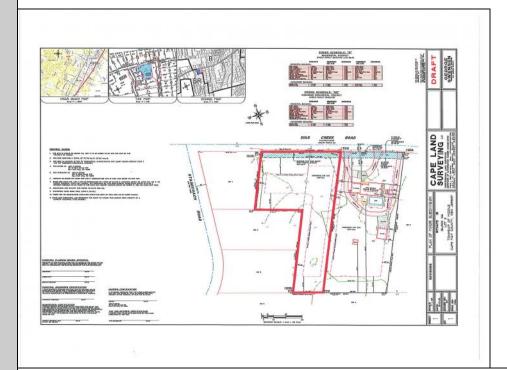

Berger Realty, Inc. 3160 Asbury Avenue Ocean City, NJ 08226 1-877-237-4371 / 609-399-0076 ☑ info@bergerrealty.com

445 Dias Creek Cape May Court House, NJ 08210

Asking \$179,000.00

## **COMMENTS**

Newly subdivided one-acre single family lot with 195\' frontage on Dias Creek Road. Close to the center of town. Enjoy all that Cape May Court House has to offer. Restaurants, shopping and the bike path that runs all through the county including to the Cape May County Zoo and Park. Great location to custom build the home of your dreams.