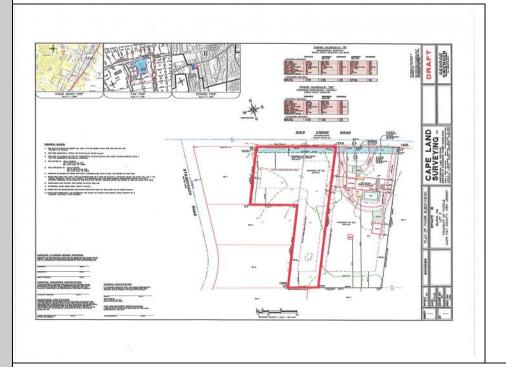

## COMMENTS

Newly subdivided one-acre single family lot with 195\' frontage on Dias Creek Road. Close to the center of town. Enjoy all that Cape May Court House has to offer. Restaurants, shopping and the bike path that runs all through the county including to the Cape May County Zoo and Park. Great location to custom build the home of your dreams.