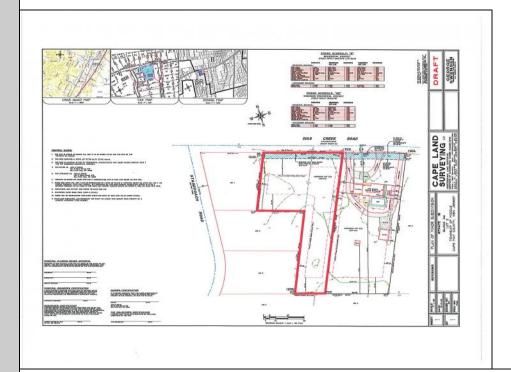

## 445 Dias Creek Cape May Court House, NJ 08210

Asking \$179,000.00

## COMMENTS

Newly subdivided one-acre single family lot with 195\' frontage on Dias Creek Road. Close to the center of town. Enjoy all that Cape May Court House has to offer. Restaurants, shopping and the bike path that runs all through the county including to the Cape May County Zoo and Park. Great location to custom build the home of your dreams.