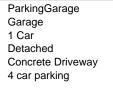

OutsideFeatures Enclosed/Covered Patio Storage Building Sidewalks

AlsoIncluded Furniture Window Treatments

Basement **Crawl Space** 

OtherRooms Living Room **Dining Room** Kitchen

AppliancesIncluded Range Refrigerator