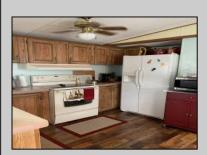

## COMMENTS

Here is your chance to live in the 55+ community of Pine Hill. A 3 bedroom and 2 bath mobile is just waiting for you to make it your own. The roof was replaced 2 years ago, newer flooring, and 2 new storm doors in the sunroom are some of the updates. This unit is a 1988 but has been lovingly cared for. Pine Hill is a land lease community, and the monthly fee is \$750 which covers water, sewer, trash, property taxes, and snow removal. All Buyers must be approved by the park. This unit is being sold strictly As-Is.

| PROPERTY DETAILS                                              |                        |                                      |                                       |
|---------------------------------------------------------------|------------------------|--------------------------------------|---------------------------------------|
| OutsideFeatures<br>Storage Building                           | ParkingGarage<br>1 Car | OtherRooms<br>Living Room<br>Kitchen | InteriorFeatures<br>Laminate Flooring |
| AppliancesIncluded<br>Oven<br>Refrigerator<br>Washer<br>Dryer | Heating<br>Gas Natural | Cooling<br>Central Air Condition     | HotWater<br>Electric                  |