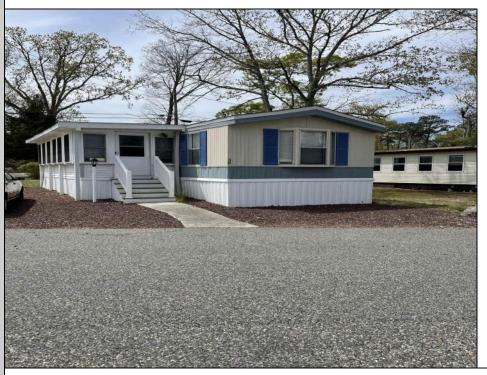

## COMMENTS

Here is your chance to live in the 55+ community of Pine Hill. A 3 bedroom and 2 bath mobile is just waiting for you to make it your own. The roof was replaced 2 years ago, newer flooring, and 2 new storm doors in the sunroom are some of the updates. This unit is a 1988 but has been lovingly cared for. Pine Hill is a land lease community, and the monthly fee is \$750 which covers water, sewer, trash, property taxes, and snow removal. All Buyers must be approved by the park. This unit is being sold strictly As-Is.