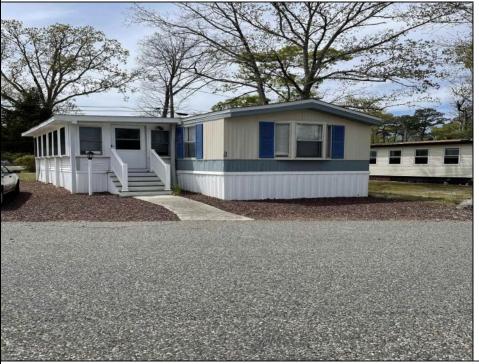

## COMMENTS

Here is your chance to live in the 55+ community of Pine Hill. A 3 bedroom and 2 bath mobile is just waiting for you to make it your own. The roof was replaced 2 years ago, newer flooring, and 2 new storm doors in the sunroom are some of the updates. This unit is a 1988 but has been lovingly cared for. Pine Hill is a land lease community, and the monthly fee is \$750 which covers water, sewer, trash, property taxes, and snow removal. All Buyers must be approved by the park. This unit is being sold strictly As-Is.

| OutsideFeatures  | ParkingGarage | OtherRooms  | InteriorFeatures  |
|------------------|---------------|-------------|-------------------|
| Storage Building | 1 Car         | Living Room | Laminate Flooring |
|                  |               | Kitchen     |                   |