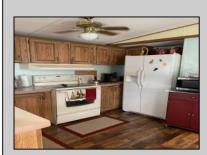

## COMMENTS

Here is your chance to live in the 55+ community of Pine Hill. A 3 bedroom and 2 bath mobile is just waiting for you to make it your own. The roof was replaced 2 years ago, newer flooring, and 2 new storm doors in the sunroom are some of the updates. This unit is a 1988 but has been lovingly cared for. Pine Hill is a land lease community, and the monthly fee is \$750 which covers water, sewer, trash, property taxes, and snow removal. All Buyers must be approved by the park. This unit is being sold strictly As-Is.

| BBA | PFRTY | DETAI |  |
|-----|-------|-------|--|
|     |       |       |  |

OutsideFeatures ParkingGarage OtherRooms InteriorFeatures
Storage Building 1 Car Living Room Laminate Flooring
Kitchen

AppliancesIncluded Heating Cooling HotWater
Oven Gas Natural Central Air Condition Electric
Refrigerator