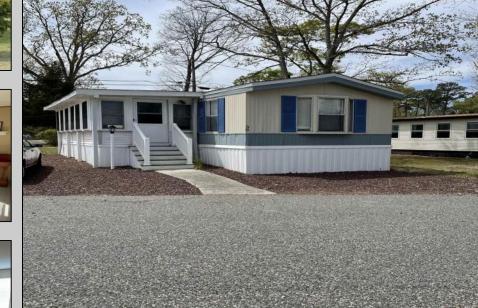

## COMMENTS

Here is your chance to live in the 55+ community of Pine Hill. A 3 bedroom and 2 bath mobile is just waiting for you to make it your own. The roof was replaced 2 years ago, newer flooring, and 2 new storm doors in the sunroom are some of the updates. This unit is a 1988 but has been lovingly cared for. Pine Hill is a land lease community, and the monthly fee is \$750 which covers water, sewer, trash, property taxes, and snow removal. All Buyers must be approved by the park. This unit is being sold strictly As-Is.

| sidaFaaturas | PROPERTY DETAILS |            |
|--------------|------------------|------------|
|              | ParkingGarage    | OtherPooms |

InteriorFeatures OutsideFeatures arkingGarage Storage Building 1 Car Living Room Laminate Flooring Kitchen