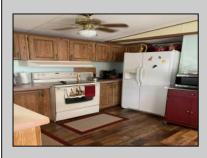

## COMMENTS

Here is your chance to live in the 55+ community of Pine Hill. A 3 bedroom and 2 bath mobile is just waiting for you to make it your own. The roof was replaced 2 years ago, newer flooring, and 2 new storm doors in the sunroom are some of the updates. This unit is a 1988 but has been lovingly cared for. Pine Hill is a land lease community, and the monthly fee is \$750 which covers water, sewer, trash, property taxes, and snow removal. All Buyers must be approved by the park. This unit is being sold strictly As-Is.

|  | FRTY |  |  |
|--|------|--|--|
|  |      |  |  |
|  |      |  |  |

OutsideFeatures ParkingGarage OtherRooms InteriorFeatures
Storage Building 1 Car Living Room Laminate Flooring
Kitchen

AppliancesIncluded Heating Cooling HotWater
Oven Gas Natural Central Air Condition Electric
Refrigerator