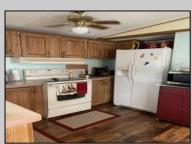

## COMMENTS

Here is your chance to live in the 55+ community of Pine Hill. A 3 bedroom and 2 bath mobile is just waiting for you to make it your own. The roof was replaced 2 years ago, newer flooring, and 2 new storm doors in the sunroom are some of the updates. This unit is a 1988 but has been lovingly cared for. Pine Hill is a land lease community, and the monthly fee is \$750 which covers water, sewer, trash, property taxes, and snow removal. All Buyers must be approved by the park. This unit is being sold strictly As-Is.

OutsideFeatures ParkingGarage OtherRooms InteriorFeatures Storage Building 1 Car Living Room Laminate Flooring Kitchen

HotWater AppliancesIncluded Heating Cooling Oven Gas Natural Central Air Condition Electric Refrigerator Washer