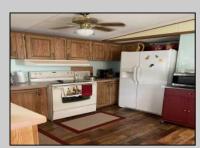

## COMMENTS

Here is your chance to live in the 55+ community of Pine Hill. A 3 bedroom and 2 bath mobile is just waiting for you to make it your own. The roof was replaced 2 years ago, newer flooring, and 2 new storm doors in the sunroom are some of the updates. This unit is a 1988 but has been lovingly cared for. Pine Hill is a land lease community, and the monthly fee is \$750 which covers water, sewer, trash, property taxes, and snow removal. All Buyers must be approved by the park. This unit is being sold strictly As-Is.

| PROPERTY |  |
|----------|--|
|          |  |

OutsideFeatures ParkingGarage OtherRooms InteriorFeatures
Storage Building 1 Car Living Room Laminate Flooring
Kitchen

AppliancesIncluded Heating Cooling HotWater
Oven Gas Natural Central Air Condition Electric
Refrigerator
Washer