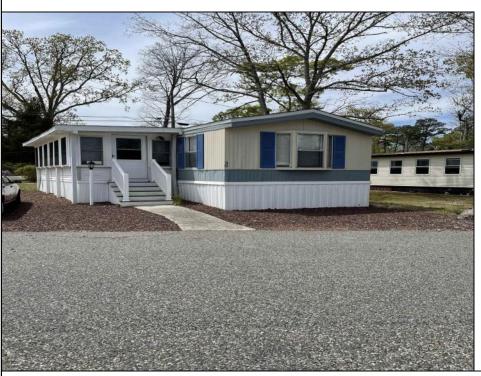

## COMMENTS

Here is your chance to live in the 55+ community of Pine Hill. A 3 bedroom and 2 bath mobile is just waiting for you to make it your own. The roof was replaced 2 years ago, newer flooring, and 2 new storm doors in the sunroom are some of the updates. This unit is a 1988 but has been lovingly cared for. Pine Hill is a land lease community, and the monthly fee is \$750 which covers water, sewer, trash, property taxes, and snow removal. All Buyers must be approved by the park. This unit is being sold strictly As-Is.