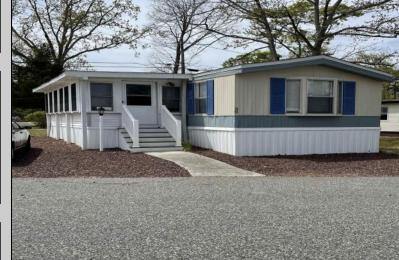

## COMMENTS

Here is your chance to live in the 55+ community of Pine Hill. A 3 bedroom and 2 bath mobile is just waiting for you to make it your own. The roof was replaced 2 years ago, newer flooring, and 2 new storm doors in the sunroom are some of the updates. This unit is a 1988 but has been lovingly cared for. Pine Hill is a land lease community, and the monthly fee is \$750 which covers water, sewer, trash, property taxes, and snow removal. All Buyers must be approved by the park. This unit is being sold strictly As-Is.

| PROPERTY | DETAILS |
|----------|---------|
|          |         |

OutsideFeatures ParkingGarage OtherRooms InteriorFeatures
Storage Building 1 Car Living Room Laminate Flooring
Kitchen

AppliancesIncluded Heating Cooling HotWater
Oven Gas Natural Central Air Condition Electric
Refrigerator
Washer