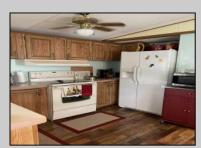

## COMMENTS

Here is your chance to live in the 55+ community of Pine Hill. A 3 bedroom and 2 bath mobile is just waiting for you to make it your own. The roof was replaced 2 years ago, newer flooring, and 2 new storm doors in the sunroom are some of the updates. This unit is a 1988 but has been lovingly cared for. Pine Hill is a land lease community, and the monthly fee is \$750 which covers water, sewer, trash, property taxes, and snow removal. All Buyers must be approved by the park. This unit is being sold strictly As-Is.

| PROPERTY | DETAILS |
|----------|---------|
|          |         |

OutsideFeatures ParkingGarage OtherRooms InteriorFeatures
Storage Building 1 Car Living Room Laminate Flooring
Kitchen

AppliancesIncluded Heating Cooling HotWater
Oven Gas Natural Central Air Condition Electric
Refrigerator
Washer