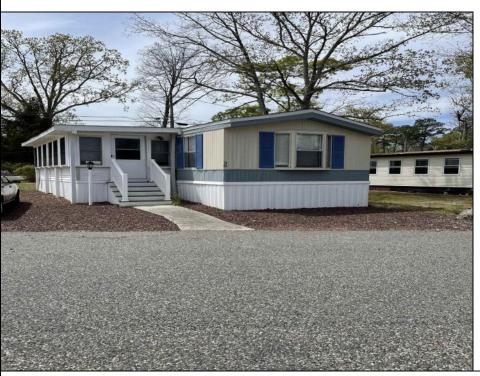

## COMMENTS

Here is your chance to live in the 55+ community of Pine Hill. A 3 bedroom and 2 bath mobile is just waiting for you to make it your own. The roof was replaced 2 years ago, newer flooring, and 2 new storm doors in the sunroom are some of the updates. This unit is a 1988 but has been lovingly cared for. Pine Hill is a land lease community, and the monthly fee is \$750 which covers water, sewer, trash, property taxes, and snow removal. All Buyers must be approved by the park. This unit is being sold strictly As-Is.