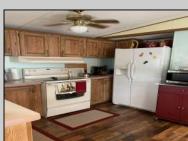

## COMMENTS

Here is your chance to live in the 55+ community of Pine Hill. A 3 bedroom and 2 bath mobile is just waiting for you to make it your own. The roof was replaced 2 years ago, newer flooring, and 2 new storm doors in the sunroom are some of the updates. This unit is a 1988 but has been lovingly cared for. Pine Hill is a land lease community, and the monthly fee is \$750 which covers water, sewer, trash, property taxes, and snow removal. All Buyers must be approved by the park. This unit is being sold strictly As-Is.

|  |      |  | - |
|--|------|--|---|
|  | PFRT |  |   |
|  |      |  |   |

OutsideFeatures ParkingGarage OtherRooms InteriorFeatures Storage Building 1 Car Living Room Laminate Flooring Kitchen

HotWater AppliancesIncluded Heating Cooling Oven Gas Natural Central Air Condition Electric Refrigerator