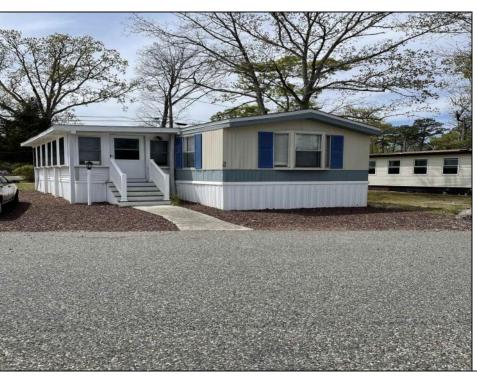

## COMMENTS

Here is your chance to live in the 55+ community of Pine Hill. A 3 bedroom and 2 bath mobile is just waiting for you to make it your own. The roof was replaced 2 years ago, newer flooring, and 2 new storm doors in the sunroom are some of the updates. This unit is a 1988 but has been lovingly cared for. Pine Hill is a land lease community, and the monthly fee is \$750 which covers water, sewer, trash, property taxes, and snow removal. All Buyers must be approved by the park. This unit is being sold strictly As-Is.