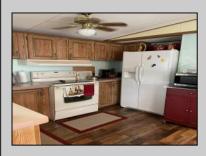

## COMMENTS

Here is your chance to live in the 55+ community of Pine Hill. A 3 bedroom and 2 bath mobile is just waiting for you to make it your own. The roof was replaced 2 years ago, newer flooring, and 2 new storm doors in the sunroom are some of the updates. This unit is a 1988 but has been lovingly cared for. Pine Hill is a land lease community, and the monthly fee is \$750 which covers water, sewer, trash, property taxes, and snow removal. All Buyers must be approved by the park. This unit is being sold strictly As-Is.

| PROPERTY DETAILS |               |             |                   |
|------------------|---------------|-------------|-------------------|
| OutsideFeatures  | ParkingGarage | OtherRooms  | InteriorFeatures  |
| Storage Building | 1 Car         | Living Room | Laminate Flooring |

Storage Building 1 Car Living Room Kitchen

> HotWater Heating Cooling Gas Natural Central Air Condition Electric

Dryer Water Sewer Private Private

AppliancesIncluded

Oven

Refrigerator Washer

Ask for David Collins