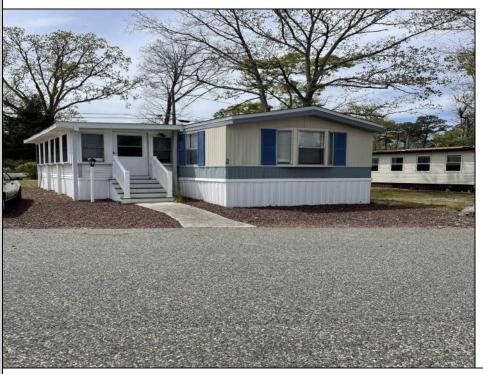

## COMMENTS

Here is your chance to live in the 55+ community of Pine Hill. A 3 bedroom and 2 bath mobile is just waiting for you to make it your own. The roof was replaced 2 years ago, newer flooring, and 2 new storm doors in the sunroom are some of the updates. This unit is a 1988 but has been lovingly cared for. Pine Hill is a land lease community, and the monthly fee is \$750 which covers water, sewer, trash, property taxes, and snow removal. All Buyers must be approved by the park. This unit is being sold strictly As-Is.