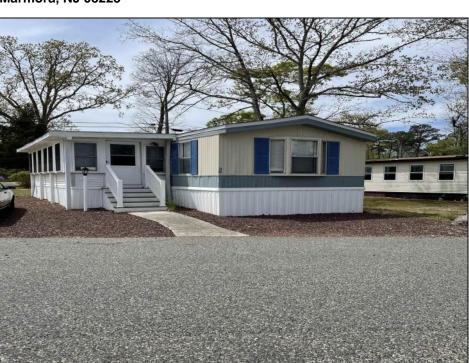

## COMMENTS

Here is your chance to live in the 55+ community of Pine Hill. A 3 bedroom and 2 bath mobile is just waiting for you to make it your own. The roof was replaced 2 years ago, newer flooring, and 2 new storm doors in the sunroom are some of the updates. This unit is a 1988 but has been lovingly cared for. Pine Hill is a land lease community, and the monthly fee is \$750 which covers water, sewer, trash, property taxes, and snow removal. All Buyers must be approved by the park. This unit is being sold strictly As-Is.