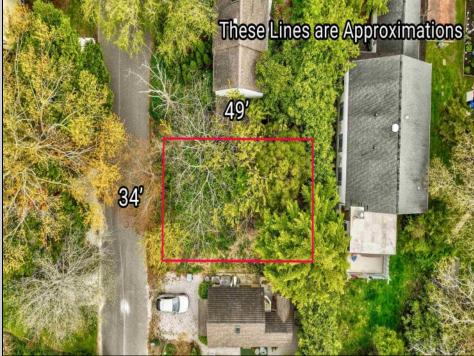

## COMMENTS

Build your dream beach cottage on this parcel located in West Cape May. Less than one mile to the Cape May Beaches, nature areas, walking paths, Willow Creek Winery, Real's and Beach Plum Farms. Buyer is responsible for all permits and approvals. **PROPERTY DETAILS** 