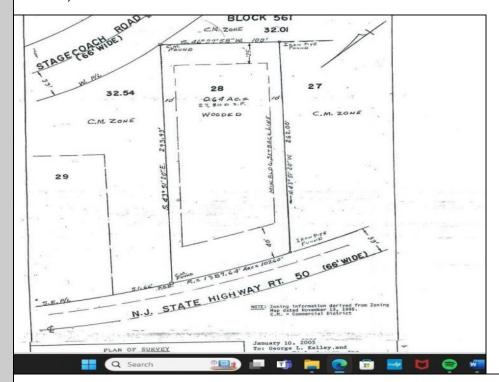

## **COMMENTS**

Location, Location, Location!! On the Highly traveled Rt 50 this high visibility lot location is close to access of Garden State Parkway and Rt. 9. Zoned TC- Town Commercial opens the door to multiple uses adding to the property\'s flexibility and desirability. Proposed Architectural layout on file. Well and septic permits previously granted and on file with township. Just bring your vision.

## **PROPERTY DETAILS**

Heating Cooling Water Sewer Electric Other (See Remarks) Other Septic

Ask for Yvonne Kuhn
Berger Realty Inc
3160 Asbury Avenue, Ocean City
Call: 609-399-0076