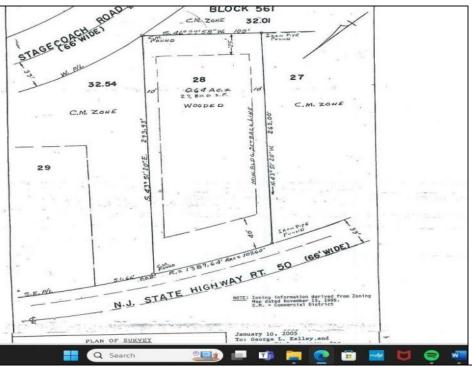

## COMMENTS

Location, Location, Location!! On the Highly traveled Rt 50 this high visibility lot location is close to access of Garden State Parkway and Rt. 9. Zoned TC- Town Commercial opens the door to multiple uses adding to the property\'s flexibility and desirability. Proposed Architectural layout on file. Well and septic permits previously granted and on file with township. Just bring your vision.