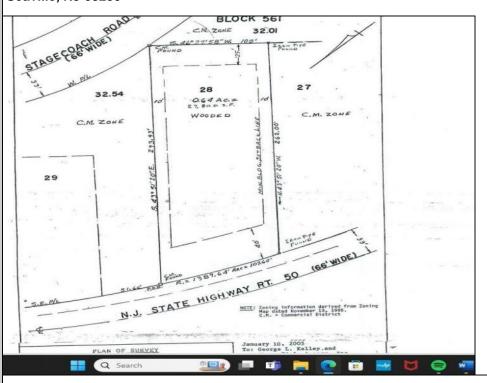

## 57 Route 50 Seaville, NJ 08230

## Asking \$179,000.00

## COMMENTS

Location, Location, Location!! On the Highly traveled Rt 50 this high visibility lot location is close to access of Garden State Parkway and Rt. 9. Zoned TC- Town Commercial opens the door to multiple uses adding to the property\'s flexibility and desirability. Proposed Architectural layout on file. Well and septic permits previously granted and on file with township. Just bring your vision.