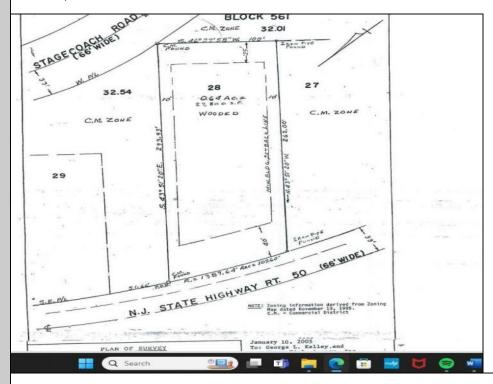

## **COMMENTS**

Location, Location, Location!! On the Highly traveled Rt 50 this high visibility lot location is close to access of Garden State Parkway and Rt. 9. Zoned TC- Town Commercial opens the door to multiple uses adding to the property\'s flexibility and desirability. Proposed Architectural layout on file. Well and septic permits previously granted and on file with township. Just bring your vision.

## PROPERTY DETAILS

Heating Cooling Water Sewer Electric Other (See Remarks) Other Septic

Ask for John Clarke
Berger Realty Inc
3160 Asbury Avenue, Ocean City
Call: 609-399-0076
Email to: jwc@bergerrealty.com