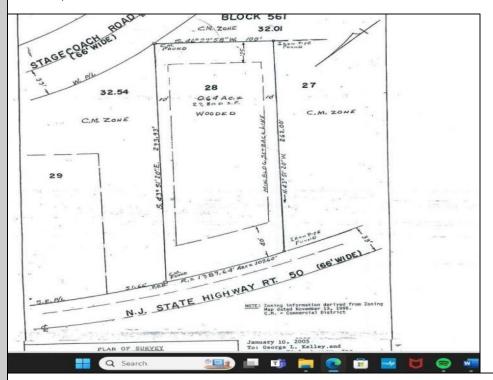

## **COMMENTS**

Location, Location, Location!! On the Highly traveled Rt 50 this high visibility lot location is close to access of Garden State Parkway and Rt. 9. Zoned TC- Town Commercial opens the door to multiple uses adding to the property\'s flexibility and desirability. Proposed Architectural layout on file. Well and septic permits previously granted and on file with township. Just bring your vision.