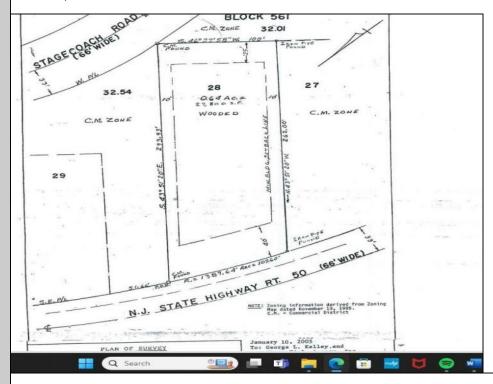

## **COMMENTS**

Location, Location, Location!! On the Highly traveled Rt 50 this high visibility lot location is close to access of Garden State Parkway and Rt. 9. Zoned TC- Town Commercial opens the door to multiple uses adding to the property\'s flexibility and desirability. Proposed Architectural layout on file. Well and septic permits previously granted and on file with township. Just bring your vision.