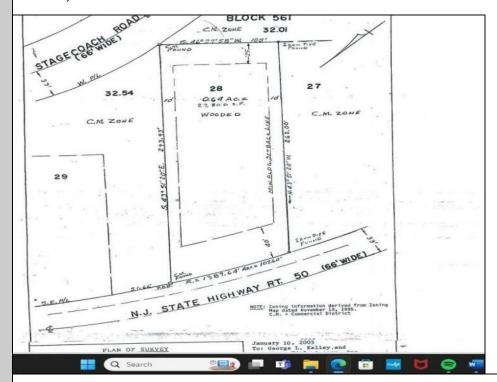

## 57 Route 50 Seaville, NJ 08230

Asking \$179,000.00

## **COMMENTS**

Location, Location, Location!! On the Highly traveled Rt 50 this high visibility lot location is close to access of Garden State Parkway and Rt. 9. Zoned TC- Town Commercial opens the door to multiple uses adding to the property\'s flexibility and desirability. Proposed Architectural layout on file. Well and septic permits previously granted and on file with township. Just bring your vision.