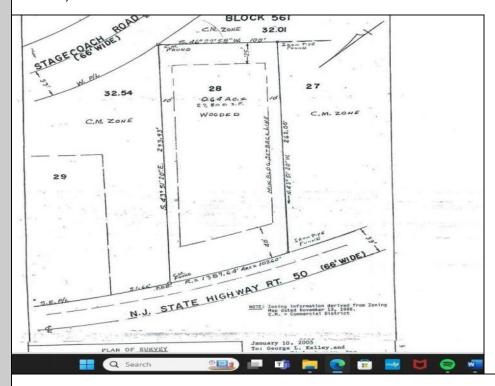

Berger Realty, Inc. 3160 Asbury Avenue Ocean City, NJ 08226 1-877-237-4371 / 609-399-0076 ☑ info@bergerrealty.com

57 Route 50 Seaville, NJ 08230

Asking \$179,000.00

## **COMMENTS**

Location, Location, Location!! On the Highly traveled Rt 50 this high visibility lot location is close to access of Garden State Parkway and Rt. 9. Zoned TC- Town Commercial opens the door to multiple uses adding to the property\'s flexibility and desirability. Proposed Architectural layout on file. Well and septic permits previously granted and on file with township. Just bring your vision.