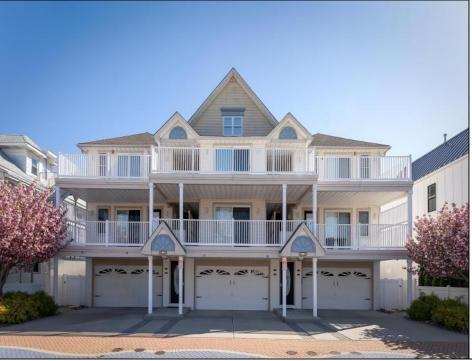

## **COMMENTS**

Do not miss out on this well maintained, 2nd floor, 3 bedrooms and 2 baths condominium in an intimate 6-unit complex. The property has a spacious open concept living area complimented by a high ceiling, hardwood floors, dining area and kitchen with granite countertops and a center island. Sliders to a fiberglass deck and additional large windows provide this space with tons of natural light. Walking down the hall you will find a full bath shared between 2 roomy bedrooms, and a laundry room with full-size washer/dryer. Located at the end of the hall is the main bedroom with a private bath and large walk-in closet perfect for extra storage or longer stays. At ground level there is a shared garage with two piggyback parking spaces inside and one additional space in the driveway. At the rear of the garage there is a private storage room for bikes, storage, and all of your beach gear. This unit is in easy walking distance to the Convention Center, beach and boardwalk, Wildwood sign and some of the best eateries Wildwood has to offer. Whether you use it as your full-time residence, 2nd home or as an investment property, this home is the perfect choice! 2024 Rentals Booked. Property is being sold fully furnished and equipped.