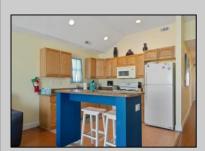

## **COMMENTS**

Do not miss out on this well maintained, 2nd floor, 3 bedrooms and 2 baths condominium in an intimate 6-unit complex. The property has a spacious open concept living area complimented by a high ceiling, hardwood floors, dining area and kitchen with granite countertops and a center island. Sliders to a fiberglass deck and additional large windows provide this space with tons of natural light. Walking down the hall you will find a full bath shared between 2 roomy bedrooms, and a laundry room with full-size washer/dryer. Located at the end of the hall is the main bedroom with a private bath and large walk-in closet perfect for extra storage or longer stays. At ground level there is a shared garage with two piggyback parking spaces inside and one additional space in the driveway. At the rear of the garage there is a private storage room for bikes, storage, and all of your beach gear. This unit is in easy walking distance to the Convention Center, beach and boardwalk, Wildwood sign and some of the best eateries Wildwood has to offer. Whether you use it as your full-time residence, 2nd home or as an investment property, this home is the perfect choice! 2024 Rentals Booked. Property is being sold fully furnished and equipped.

UnitFeatures Kitchen Island Hardwood Floors

PROPERTY DETAILS

ParkingGarage OtherRooms
Garage Living Room
Parking Pad Kitchen
2 Car Dining Area
Attached Laundry/Utility Room

As A same for a Vallerie Vallege ge Space Share del Present Inc