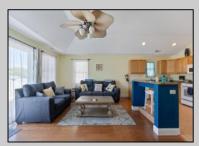

## **COMMENTS**

Do not miss out on this well maintained, 2nd floor, 3 bedrooms and 2 baths condominium in an intimate 6-unit complex. The property has a spacious open concept living area complimented by a high ceiling, hardwood floors, dining area and kitchen with granite countertops and a center island. Sliders to a fiberglass deck and additional large windows provide this space with tons of natural light. Walking down the hall you will find a full bath shared between 2 roomy bedrooms, and a laundry room with full-size washer/dryer. Located at the end of the hall is the main bedroom with a private bath and large walk-in closet perfect for extra storage or longer stays. At ground level there is a shared garage with two piggyback parking spaces inside and one additional space in the driveway. At the rear of the garage there is a private storage room for bikes, storage, and all of your beach gear. This unit is in easy walking distance to the Convention Center, beach and boardwalk, Wildwood sign and some of the best eateries Wildwood has to offer. Whether you use it as your full-time residence, 2nd home or as an investment property, this home is the perfect choice! 2024 Rentals Booked. Property is being sold fully furnished and equipped.

UnitFeatures Kitchen Island Hardwood Floors

PROPERTY DETAILS

ParkingGarage OtherRooms
Garage Living Room
Parking Pad Kitchen
2 Car Dining Area
Attached Laundry/Utility Room

As A same for a Vallerie Vallege ge Space Share del Present Inc