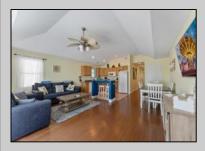

## **COMMENTS**

Do not miss out on this well maintained, 2nd floor, 3 bedrooms and 2 baths condominium in an intimate 6-unit complex. The property has a spacious open concept living area complimented by a high ceiling, hardwood floors, dining area and kitchen with granite countertops and a center island. Sliders to a fiberglass deck and additional large windows provide this space with tons of natural light. Walking down the hall you will find a full bath shared between 2 roomy bedrooms, and a laundry room with full-size washer/dryer. Located at the end of the hall is the main bedroom with a private bath and large walk-in closet perfect for extra storage or longer stays. At ground level there is a shared garage with two piggyback parking spaces inside and one additional space in the driveway. At the rear of the garage there is a private storage room for bikes, storage, and all of your beach gear. This unit is in easy walking distance to the Convention Center, beach and boardwalk, Wildwood sign and some of the best eateries Wildwood has to offer. Whether you use it as your full-time residence, 2nd home or as an investment property, this home is the perfect choice! 2024 Rentals Booked. Property is being sold fully furnished and equipped.

UnitFeatures Kitchen Island Hardwood Floors

PROPERTY DETAILS

ParkingGarage OtherRooms
Garage Living Room
Parking Pad Kitchen
2 Car Dining Area
Attached Laundry/Utility Room

As A same for a Vallerie Vallege ge Space Share del Present Inc