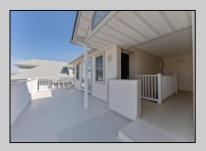

## **COMMENTS**

Do not miss out on this well maintained, 2nd floor, 3 bedrooms and 2 baths condominium in an intimate 6-unit complex. The property has a spacious open concept living area complimented by a high ceiling, hardwood floors, dining area and kitchen with granite countertops and a center island. Sliders to a fiberglass deck and additional large windows provide this space with tons of natural light. Walking down the hall you will find a full bath shared between 2 roomy bedrooms, and a laundry room with full-size washer/dryer. Located at the end of the hall is the main bedroom with a private bath and large walk-in closet perfect for extra storage or longer stays. At ground level there is a shared garage with two piggyback parking spaces inside and one additional space in the driveway. At the rear of the garage there is a private storage room for bikes, storage, and all of your beach gear. This unit is in easy walking distance to the Convention Center, beach and boardwalk, Wildwood sign and some of the best eateries Wildwood has to offer. Whether you use it as your full-time residence, 2nd home or as an investment property, this home is the perfect choice! 2024 Rentals Booked. Property is being sold fully furnished and equipped.