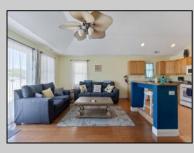

## COMMENTS

Do not miss out on this well maintained, 2nd floor, 3 bedrooms and 2 baths condominium in an intimate 6-unit complex. The property has a spacious open concept living area complimented by a high ceiling, hardwood floors, dining area and kitchen with granite countertops and a center island. Sliders to a fiberglass deck and additional large windows provide this space with tons of natural light. Walking down the hall you will find a full bath shared between 2 roomy bedrooms, and a laundry room with full-size washer/dryer. Located at the end of the hall is the main bedroom with a private bath and large walk-in closet perfect for extra storage or longer stays. At ground level there is a shared garage with two piggyback parking spaces inside and one additional space in the driveway. At the rear of the garage there is a private storage room for bikes, storage, and all of your beach gear. This unit is in easy walking distance to the Convention Center, beach and boardwalk, Wildwood sign and some of the best eateries Wildwood has to offer. Whether you use it as your full-time residence, 2nd home or as an investment property, this home is the perfect choice! 2024 Rentals Booked. Property is being sold fully furnished and equipped.