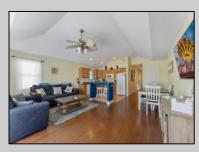

## COMMENTS

Do not miss out on this well maintained, 2nd floor, 3 bedrooms and 2 baths condominium in an intimate 6-unit complex. The property has a spacious open concept living area complimented by a high ceiling, hardwood floors, dining area and kitchen with granite countertops and a center island. Sliders to a fiberglass deck and additional large windows provide this space with tons of natural light. Walking down the hall you will find a full bath shared between 2 roomy bedrooms, and a laundry room with full-size washer/dryer. Located at the end of the hall is the main bedroom with a private bath and large walk-in closet perfect for extra storage or longer stays. At ground level there is a shared garage with two piggyback parking spaces inside and one additional space in the driveway. At the rear of the garage there is a private storage room for bikes, storage, and all of your beach gear. This unit is in easy walking distance to the Convention Center, beach and boardwalk, Wildwood sign and some of the best eateries Wildwood has to offer. Whether you use it as your full-time residence, 2nd home or as an investment property, this home is the perfect choice! 2024 Rentals Booked. Property is being sold fully furnished and equipped.