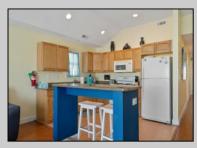

## COMMENTS

Do not miss out on this well maintained, 2nd floor, 3 bedrooms and 2 baths condominium in an intimate 6-unit complex. The property has a spacious open concept living area complimented by a high ceiling, hardwood floors, dining area and kitchen with granite countertops and a center island. Sliders to a fiberglass deck and additional large windows provide this space with tons of natural light. Walking down the hall you will find a full bath shared between 2 roomy bedrooms, and a laundry room with full-size washer/dryer. Located at the end of the hall is the main bedroom with a private bath and large walk-in closet perfect for extra storage or longer stays. At ground level there is a shared garage with two piggyback parking spaces inside and one additional space in the driveway. At the rear of the garage there is a private storage room for bikes, storage, and all of your beach gear. This unit is in easy walking distance to the Convention Center, beach and boardwalk, Wildwood sign and some of the best eateries Wildwood has to offer. Whether you use it as your full-time residence, 2nd home or as an investment property, this home is the perfect choice! 2024 Rentals Booked. Property is being sold fully furnished and equipped.