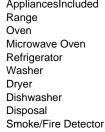

| PROPERTY DETAILS  |                   |             |                    |
|-------------------|-------------------|-------------|--------------------|
| UnitFeatures      | ParkingGarage     | OtherRooms  | AppliancesIncluded |
| Fireplace         | 2 Car             | Living Room | Range              |
| Cathedral Ceiling | Concrete Driveway | Kitchen     | Oven               |
|                   |                   | Pantry      | Microwave Oven     |