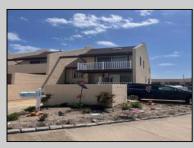

## COMMENTS

Townhouse, Located in the Historic Anglesea section of North Wildwood. This 3 bedroom, 2.5 Bathroom is setback in the quiet confines of the neighborhood, with Hereford Inlet flanking to the East. Entering the home, you are greeted by the Kitchen, which opens up to a spacious living area, with Cathedral Ceilings and a Wood burning Fireplace. through the sliders to a private newly fenced in yard. you will find a great feature of the home there, a newly installed Generac Generator system that powers the whole house, in case of emergency or Power outages. The home is also heated by a new Navan System the takes care of the Heat and Water usages. Upstairs you will see the Master bedroom with private bath, and two adjacent bedrooms. House does have original Hardwood Floors underneath the carpet. More Pictures will be added soon. Call to get your early showing of this gem by the Sea.