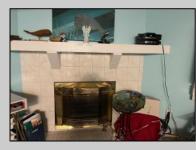

## COMMENTS

Townhouse, Located in the Historic Anglesea section of North Wildwood. This 3 bedroom, 2.5 Bathroom is setback in the quiet confines of the neighborhood, with Hereford Inlet flanking to the East. Entering the home, you are greeted by the Kitchen, which opens up to a spacious living area, with Cathedral Ceilings and a Wood burning Fireplace. through the sliders to a private newly fenced in yard. you will find a great feature of the home there, a newly installed Generac Generator system that powers the whole house, in case of emergency or Power outages. The home is also heated by a new Navan System the takes care of the Heat and Water usages. Upstairs you will see the Master bedroom with private bath, and two adjacent bedrooms. House does have original Hardwood Floors underneath the carpet. More Pictures will be added soon. Call to get your early showing of this gem by the Sea.