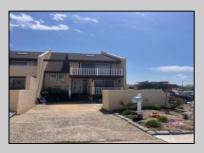

## COMMENTS

Townhouse, Located in the Historic Anglesea section of North Wildwood. This 3 bedroom, 2.5 Bathroom is setback in the quiet confines of the neighborhood, with Hereford Inlet flanking to the East. Entering the home, you are greeted by the Kitchen, which opens up to a spacious living area, with Cathedral Ceilings and a Wood burning Fireplace. through the sliders to a private newly fenced in yard. you will find a great feature of the home there, a newly installed Generac Generator system that powers the whole house, in case of emergency or Power outages. The home is also heated by a new Navan System the takes care of the Heat and Water usages. Upstairs you will see the Master bedroom with private bath, and two adjacent bedrooms. House does have original Hardwood Floors underneath the carpet. More Pictures will be added soon. Call to get your early showing of this gem by the Sea.