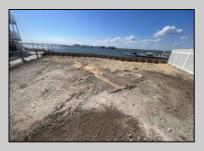

## **COMMENTS**

BAYFRONT APPROVED FOR A NEW HOME BY THE STATE OF NJ. INCLUDES A NEW BULKHEAD. VIEWS. SUNSETS ,LARGE BOAT SLIP. BOAT LIFT. DEEP WATER. OCEAN ACCESS. This residential bayfront lot is located at the end of 21st St. with panoramic and unobstructed views of Graven's Thorofare/ICW has been approved by the State of NJ and the Borough of Avalon Planning Board (on July 11, 2023) to build a new 3 story home, retaining wall and waterward features (piers, ramps, floating docks, boat lift and Wave runner dock). Minutes to Townsend\'s Inlet. Finalize or modify the existing home drawings, apply for an Avalon building permitting and begin construction. The architectural plans allow for a 2,227 square ft. 905 sf on the 1st fl., 905 sf on the 2nd fl., and 417 sf on the 3rd fl. The ground level features parking with 8' ceilings, storage area, outside shower and trash area. The 1st floor features the kitchen, great room and dining area and powder room. The 2nd floor consists of 2 bedroom, 2 bathrooms, den and washer/dryer room-full-sized w/d. The 3rd floor consists of the primary suite, bedroom/ bathroom. There are 6-7' wide decks fronting the water. This is a special offering based on the location, views, size and price. Don't let this opportunity pass by. Call today to learn more. Realtors- see Associated Docs for State of NJ permit, approved site plan, house floor plans and renderings and estimate for bulkhead and dock system/ boat lift. 21st has underground utilities. Buyer responsible for connecting the sewer and water lines.