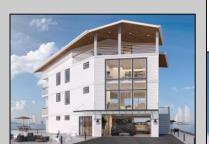

## **COMMENTS**

BAYFRONT APPROVED FOR A NEW HOME BY THE STATE OF NJ. INCLUDES A NEW BULKHEAD. VIEWS. SUNSETS ,LARGE BOAT SLIP. BOAT LIFT. DEEP WATER. OCEAN ACCESS. This residential bayfront lot is located at the end of 21st St. with panoramic and unobstructed views of Graven's Thorofare/ICW has been approved by the State of NJ and the Borough of Avalon Planning Board (on July 11, 2023) to build a new 3 story home, retaining wall and waterward features (piers, ramps, floating docks, boat lift and Wave runner dock). Minutes to Townsend\'s Inlet. Finalize or modify the existing home drawings, apply for an Avalon building permitting and begin construction. The architectural plans allow for a 2,227 square ft. 905 sf on the 1st fl., 905 sf on the 2nd fl., and 417 sf on the 3rd fl. The ground level features parking with 8' ceilings, storage area, outside shower and trash area. The 1st floor features the kitchen, great room and dining area and powder room. The 2nd floor consists of 2 bedroom, 2 bathrooms, den and washer/dryer room-full-sized w/d. The 3rd floor consists of the primary suite, bedroom/ bathroom. There are 6-7' wide decks fronting the water. This is a special offering based on the location, views, size and price. Don't let this opportunity pass by. Call today to learn more. Realtors- see Associated Docs for State of NJ permit, approved site plan, house floor plans and renderings and estimate for bulkhead and dock system/ boat lift. 21st has underground utilities. Buyer responsible for connecting the sewer and water lines.