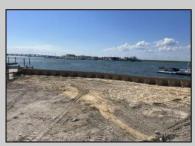

## **COMMENTS**

BAYFRONT APPROVED FOR A NEW HOME BY THE STATE OF NJ. INCLUDES A NEW BULKHEAD. VIEWS. SUNSETS ,LARGE BOAT SLIP. BOAT LIFT. DEEP WATER. OCEAN ACCESS. This residential bayfront lot is located at the end of 21st St. with panoramic and unobstructed views of Graven's Thorofare/ICW has been approved by the State of NJ and the Borough of Avalon Planning Board (on July 11, 2023) to build a new 3 story home, retaining wall and waterward features (piers, ramps, floating docks, boat lift and Wave runner dock). Minutes to Townsend\'s Inlet. Finalize or modify the existing home drawings, apply for an Avalon building permitting and begin construction. The architectural plans allow for a 2,227 square ft. 905 sf on the 1st fl., 905 sf on the 2nd fl., and 417 sf on the 3rd fl. The ground level features parking with 8' ceilings, storage area, outside shower and trash area. The 1st floor features the kitchen, great room and dining area and powder room. The 2nd floor consists of 2 bedroom, 2 bathrooms, den and washer/dryer room-full-sized w/d. The 3rd floor consists of the primary suite, bedroom/ bathroom. There are 6-7' wide decks fronting the water. This is a special offering based on the location, views, size and price. Don't let this opportunity pass by. Call today to learn more. Realtors- see Associated Docs for State of NJ permit, approved site plan, house floor plans and renderings and estimate for bulkhead and dock system/ boat lift. 21st has underground utilities. Buyer responsible for connecting the sewer and water lines.