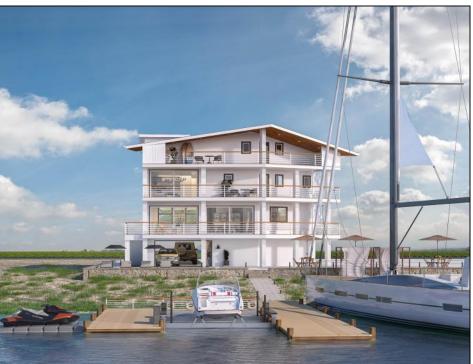

## **COMMENTS**

BAYFRONT APPROVED FOR A NEW HOME BY THE STATE OF NJ. INCLUDES A NEW BULKHEAD. VIEWS. SUNSETS ,LARGE BOAT SLIP. BOAT LIFT. DEEP WATER. OCEAN ACCESS. This residential bayfront lot is located at the end of 21st St. with panoramic and unobstructed views of Graven's Thorofare/ICW has been approved by the State of NJ and the Borough of Avalon Planning Board (on July 11, 2023) to build a new 3 story home, retaining wall and waterward features (piers, ramps, floating docks, boat lift and Wave runner dock). Minutes to Townsend\'s Inlet. Finalize or modify the existing home drawings, apply for an Avalon building permitting and begin construction. The architectural plans allow for a 2,227 square ft. 905 sf on the 1st fl., 905 sf on the 2nd fl., and 417 sf on the 3rd fl. The ground level features parking with 8' ceilings, storage area, outside shower and trash area. The 1st floor features the kitchen, great room and dining area and powder room. The 2nd floor consists of 2 bedroom, 2 bathrooms, den and washer/dryer room-full-sized w/d. The 3rd floor consists of the primary suite, bedroom/ bathroom. There are 6-7' wide decks fronting the water. This is a special offering based on the location, views, size and price. Don't let this opportunity pass by. Call today to learn more. Realtors- see Associated Docs for State of NJ permit, approved site plan, house floor plans and renderings and estimate for bulkhead and dock system/ boat lift. 21st has underground utilities. Buyer responsible for connecting the sewer and water lines.