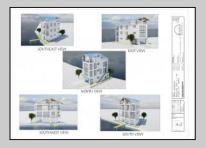

## **COMMENTS**

BAYFRONT APPROVED FOR A NEW HOME BY THE STATE OF NJ. INCLUDES A NEW BULKHEAD. VIEWS. SUNSETS ,LARGE BOAT SLIP. BOAT LIFT. DEEP WATER. OCEAN ACCESS. This residential bayfront lot is located at the end of 21st St. with panoramic and unobstructed views of Graven's Thorofare/ICW has been approved by the State of NJ and the Borough of Avalon Planning Board (on July 11, 2023) to build a new 3 story home, retaining wall and waterward features (piers, ramps, floating docks, boat lift and Wave runner dock). Minutes to Townsend\'s Inlet. Finalize or modify the existing home drawings, apply for an Avalon building permitting and begin construction. The architectural plans allow for a 2,227 square ft. 905 sf on the 1st fl., 905 sf on the 2nd fl., and 417 sf on the 3rd fl. The ground level features parking with 8' ceilings, storage area, outside shower and trash area. The 1st floor features the kitchen, great room and dining area and powder room. The 2nd floor consists of 2 bedroom, 2 bathrooms, den and washer/dryer room-full-sized w/d. The 3rd floor consists of the primary suite, bedroom/ bathroom. There are 6-7' wide decks fronting the water. This is a special offering based on the location, views, size and price. Don't let this opportunity pass by. Call today to learn more. Realtors- see Associated Docs for State of NJ permit, approved site plan, house floor plans and renderings and estimate for bulkhead and dock system/ boat lift. 21st has underground utilities. Buyer responsible for connecting the sewer and water lines.