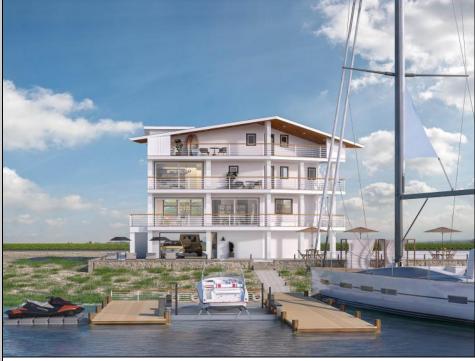

## COMMENTS

BAYFRONT APPROVED FOR A NEW HOME BY THE STATE OF NJ. INCLUDES A NEW BULKHEAD. VIEWS. SUNSETS ,LARGE BOAT SLIP. BOAT LIFT. DEEP WATER. OCEAN ACCESS. This residential bayfront lot is located at the end of 21st St. with panoramic and unobstructed views of Graven's Thorofare/ICW has been approved by the State of NJ and the Borough of Avalon Planning Board (on July 11, 2023) to build a new 3 story home, retaining wall and waterward features (piers, ramps, floating docks, boat lift and Wave runner dock). Minutes to Townsend\'s Inlet. Finalize or modify the existing home drawings, apply for an Avalon building permitting and begin construction. The architectural plans allow for a 2,227 square ft. 905 sf on the 1st fl.,905 sf on the 2nd fl., and 417 sf on the 3rd fl. The ground level features parking with 8' ceilings, storage area, outside shower and trash area. The 1st floor features the kitchen, great room and dining area and powder room. The 2nd floor consists of 2 bedroom, 2 bathrooms, den and washer/dryer room-full-sized w/d. The 3rd floor consists of the primary suite, bedroom/ bathroom. There are 6-7' wide decks fronting the water. This is a special offering based on the location, views, size and price. Don't let this opportunity pass by. Call today to learn more. Realtors- see Associated Docs for State of NJ permit, approved site plan, house floor plans and renderings and estimate for bulkhead and dock system/ boat lift. 21st has underground utilities. Buyer responsible for connecting the sewer and water lines.