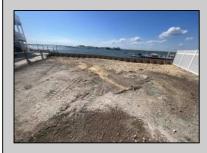

## COMMENTS

BAYFRONT APPROVED FOR A NEW HOME BY THE STATE OF NJ. INCLUDES A NEW BULKHEAD. VIEWS. SUNSETS ,LARGE BOAT SLIP. BOAT LIFT. DEEP WATER. OCEAN ACCESS. This residential bayfront lot is located at the end of 21st St. with panoramic and unobstructed views of Graven's Thorofare/ICW has been approved by the State of NJ and the Borough of Avalon Planning Board (on July 11, 2023) to build a new 3 story home, retaining wall and waterward features (piers, ramps, floating docks, boat lift and Wave runner dock). Minutes to Townsend\'s Inlet. Finalize or modify the existing home drawings, apply for an Avalon building permitting and begin construction. The architectural plans allow for a 2,227 square ft. 905 sf on the 1st fl.,905 sf on the 2nd fl., and 417 sf on the 3rd fl. The ground level features parking with 8' ceilings, storage area, outside shower and trash area. The 1st floor features the kitchen, great room and dining area and powder room. The 2nd floor consists of 2 bedroom, 2 bathrooms, den and washer/dryer room-full-sized w/d. The 3rd floor consists of the primary suite, bedroom/ bathroom. There are 6-7' wide decks fronting the water. This is a special offering based on the location, views, size and price. Don't let this opportunity pass by. Call today to learn more. Realtors- see Associated Docs for State of NJ permit, approved site plan, house floor plans and renderings and estimate for bulkhead and dock system/ boat lift. 21st has underground utilities. Buyer responsible for connecting the sewer and water lines.