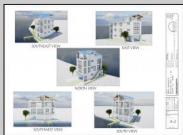

## COMMENTS

BAYFRONT APPROVED FOR A NEW HOME BY THE STATE OF NJ. INCLUDES A NEW BULKHEAD. VIEWS. SUNSETS ,LARGE BOAT SLIP. BOAT LIFT. DEEP WATER. OCEAN ACCESS. This residential bayfront lot is located at the end of 21st St. with panoramic and unobstructed views of Graven's Thorofare/ICW has been approved by the State of NJ and the Borough of Avalon Planning Board (on July 11, 2023) to build a new 3 story home, retaining wall and waterward features (piers, ramps, floating docks, boat lift and Wave runner dock). Minutes to Townsend\'s Inlet. Finalize or modify the existing home drawings, apply for an Avalon building permitting and begin construction. The architectural plans allow for a 2,227 square ft. 905 sf on the 1st fl.,905 sf on the 2nd fl., and 417 sf on the 3rd fl. The ground level features parking with 8' ceilings, storage area, outside shower and trash area. The 1st floor features the kitchen, great room and dining area and powder room. The 2nd floor consists of 2 bedroom, 2 bathrooms, den and washer/dryer room-full-sized w/d. The 3rd floor consists of the primary suite, bedroom/ bathroom. There are 6-7' wide decks fronting the water. This is a special offering based on the location, views, size and price. Don't let this opportunity pass by. Call today to learn more. Realtors- see Associated Docs for State of NJ permit, approved site plan, house floor plans and renderings and estimate for bulkhead and dock system/ boat lift. 21st has underground utilities. Buyer responsible for connecting the sewer and water lines.