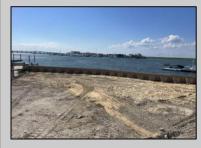

## COMMENTS

BAYFRONT APPROVED FOR A NEW HOME BY THE STATE OF NJ. INCLUDES A NEW BULKHEAD. VIEWS. SUNSETS ,LARGE BOAT SLIP. BOAT LIFT. DEEP WATER. OCEAN ACCESS. This residential bayfront lot is located at the end of 21st St. with panoramic and unobstructed views of Graven's Thorofare/ICW has been approved by the State of NJ and the Borough of Avalon Planning Board (on July 11, 2023) to build a new 3 story home, retaining wall and waterward features (piers, ramps, floating docks, boat lift and Wave runner dock). Minutes to Townsend\'s Inlet. Finalize or modify the existing home drawings, apply for an Avalon building permitting and begin construction. The architectural plans allow for a 2,227 square ft. 905 sf on the 1st fl.,905 sf on the 2nd fl., and 417 sf on the 3rd fl. The ground level features parking with 8' ceilings, storage area, outside shower and trash area. The 1st floor features the kitchen, great room and dining area and powder room. The 2nd floor consists of 2 bedroom, 2 bathrooms, den and washer/dryer room-full-sized w/d. The 3rd floor consists of the primary suite, bedroom/ bathroom. There are 6-7' wide decks fronting the water. This is a special offering based on the location, views, size and price. Don't let this opportunity pass by. Call today to learn more. Realtors- see Associated Docs for State of NJ permit, approved site plan, house floor plans and renderings and estimate for bulkhead and dock system/ boat lift. 21st has underground utilities. Buyer responsible for connecting the sewer and water lines.