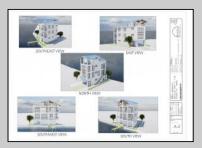

## **COMMENTS**

BAYFRONT APPROVED FOR A NEW HOME BY THE STATE OF NJ. INCLUDES A NEW BULKHEAD. VIEWS. SUNSETS ,LARGE BOAT SLIP. BOAT LIFT. DEEP WATER. OCEAN ACCESS. This residential bayfront lot is located at the end of 21st St. with panoramic and unobstructed views of Graven's Thorofare/ICW has been approved by the State of NJ and the Borough of Avalon Planning Board (on July 11, 2023) to build a new 3 story home, retaining wall and waterward features (piers, ramps, floating docks, boat lift and Wave runner dock). Minutes to Townsend\'s Inlet. Finalize or modify the existing home drawings, apply for an Avalon building permitting and begin construction. The architectural plans allow for a 2,227 square ft. 905 sf on the 1st fl., 905 sf on the 2nd fl., and 417 sf on the 3rd fl. The ground level features parking with 8' ceilings, storage area, outside shower and trash area. The 1st floor features the kitchen, great room and dining area and powder room. The 2nd floor consists of 2 bedroom, 2 bathrooms, den and washer/dryer room-full-sized w/d. The 3rd floor consists of the primary suite, bedroom/ bathroom. There are 6-7' wide decks fronting the water. This is a special offering based on the location, views, size and price. Don't let this opportunity pass by. Call today to learn more. Realtors- see Associated Docs for State of NJ permit, approved site plan, house floor plans and renderings and estimate for bulkhead and dock system/ boat lift. 21st has underground utilities. Buyer responsible for connecting the sewer and water lines.