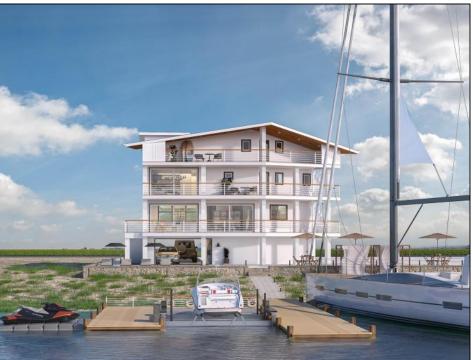

## **COMMENTS**

BAYFRONT APPROVED FOR A NEW HOME BY THE STATE OF NJ. INCLUDES A NEW BULKHEAD. VIEWS. SUNSETS ,LARGE BOAT SLIP. BOAT LIFT. DEEP WATER. OCEAN ACCESS. This residential bayfront lot is located at the end of 21st St. with panoramic and unobstructed views of Graven's Thorofare/ICW has been approved by the State of NJ and the Borough of Avalon Planning Board (on July 11, 2023) to build a new 3 story home, retaining wall and waterward features (piers, ramps, floating docks, boat lift and Wave runner dock). Minutes to Townsend\'s Inlet. Finalize or modify the existing home drawings, apply for an Avalon building permitting and begin construction. The architectural plans allow for a 2,227 square ft. 905 sf on the 1st fl., 905 sf on the 2nd fl., and 417 sf on the 3rd fl. The ground level features parking with 8' ceilings, storage area, outside shower and trash area. The 1st floor features the kitchen, great room and dining area and powder room. The 2nd floor consists of 2 bedroom, 2 bathrooms, den and washer/dryer room-full-sized w/d. The 3rd floor consists of the primary suite, bedroom/ bathroom. There are 6-7' wide decks fronting the water. This is a special offering based on the location, views, size and price. Don't let this opportunity pass by. Call today to learn more. Realtors- see Associated Docs for State of NJ permit, approved site plan, house floor plans and renderings and estimate for bulkhead and dock system/ boat lift. 21st has underground utilities. Buyer responsible for connecting the sewer and water lines.