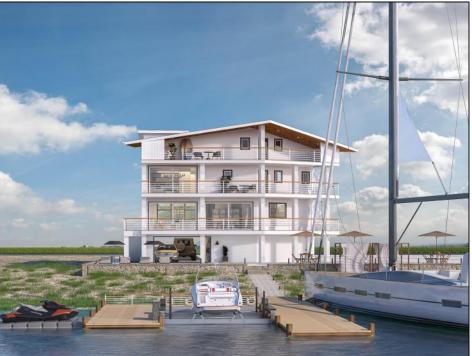

## **COMMENTS**

BAYFRONT APPROVED FOR A NEW HOME BY THE STATE OF NJ. VIEWS. SUNSETS ,LARGE BOAT SLIP. BOAT LIFT. DEEP WATER. OCEAN ACCESS. This residential bayfront lot is located at the end of 21st St. with panoramic and unobstructed views of Graven's Thorofare/ICW has been approved by the State of NJ and the Borough of Avalon Planning Board (on July 11, 2023) to build a new 3 story home, retaining wall and waterward features (piers, ramps, floating docks, boat lift and Wave runner dock). Minutes to Townsend\'s Inlet. Finalize or modify the existing home drawings, apply for an Avalon building permitting and begin construction. The architectural plans allow for a 2,227 square ft. 905 sf on the 1st fl.,905 sf on the 2nd fl., and 417 sf on the 3rd fl. The ground level features parking with 8' ceilings, storage area, outside shower and trash area. The 1st floor features the kitchen, great room and dining area and powder room. The 2nd floor consists of 2 bedroom, 2 bathrooms, den and washer/dryer room-full-sized w/d. The 3rd floor consists of the primary suite, bedroom/ bathroom. There are 6-7' wide decks fronting the water. This is a special offering based on the location, views, size and price. Don't let this opportunity pass by. Call today to learn more. Realtors- see Associated Docs for State of NJ permit, approved site plan, house floor plans and renderings and estimate for bulkhead and dock system/ boat lift. 21st has underground utilities. Buyer responsible for connecting the sewer and water lines.