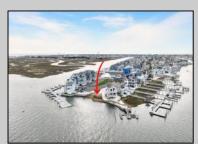

## **COMMENTS**

BAYFRONT APPROVED FOR A NEW HOME BY THE STATE OF NJ. VIEWS. SUNSETS ,LARGE BOAT SLIP. BOAT LIFT. DEEP WATER. OCEAN ACCESS. This residential bayfront lot is located at the end of 21st St. with panoramic and unobstructed views of Graven's Thorofare/ICW has been approved by the State of NJ and the Borough of Avalon Planning Board (on July 11, 2023) to build a new 3 story home, retaining wall and waterward features (piers, ramps, floating docks, boat lift and Wave runner dock). Minutes to Townsend\'s Inlet. Finalize or modify the existing home drawings, apply for an Avalon building permitting and begin construction. The architectural plans allow for a 2,227 square ft. 905 sf on the 1st fl.,905 sf on the 2nd fl., and 417 sf on the 3rd fl. The ground level features parking with 8' ceilings, storage area, outside shower and trash area. The 1st floor features the kitchen, great room and dining area and powder room. The 2nd floor consists of 2 bedroom, 2 bathrooms, den and washer/dryer room-full-sized w/d. The 3rd floor consists of the primary suite, bedroom/ bathroom. There are 6-7' wide decks fronting the water. This is a special offering based on the location, views, size and price. Don't let this opportunity pass by. Call today to learn more. Realtors- see Associated Docs for State of NJ permit, approved site plan, house floor plans and renderings and estimate for bulkhead and dock system/ boat lift. 21st has underground utilities. Buyer responsible for connecting the sewer and water lines.