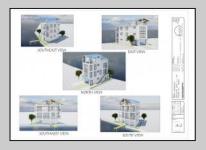

## **COMMENTS**

BAYFRONT APPROVED FOR A NEW HOME BY THE STATE OF NJ. VIEWS. SUNSETS ,LARGE BOAT SLIP. BOAT LIFT. DEEP WATER. OCEAN ACCESS. This residential bayfront lot is located at the end of 21st St. with panoramic and unobstructed views of Graven's Thorofare/ICW has been approved by the State of NJ and the Borough of Avalon Planning Board (on July 11, 2023) to build a new 3 story home, retaining wall and waterward features (piers, ramps, floating docks, boat lift and Wave runner dock). Minutes to Townsend\'s Inlet. Finalize or modify the existing home drawings, apply for an Avalon building permitting and begin construction. The architectural plans allow for a 2,227 square ft. 905 sf on the 1st fl.,905 sf on the 2nd fl., and 417 sf on the 3rd fl. The ground level features parking with 8' ceilings, storage area, outside shower and trash area. The 1st floor features the kitchen, great room and dining area and powder room. The 2nd floor consists of 2 bedroom, 2 bathrooms, den and washer/dryer room-full-sized w/d. The 3rd floor consists of the primary suite, bedroom/ bathroom. There are 6-7' wide decks fronting the water. This is a special offering based on the location, views, size and price. Don't let this opportunity pass by. Call today to learn more. Realtors- see Associated Docs for State of NJ permit, approved site plan, house floor plans and renderings and estimate for bulkhead and dock system/ boat lift. 21st has underground utilities. Buyer responsible for connecting the sewer and water lines.