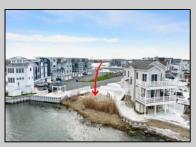

## **COMMENTS**

BAYFRONT APPROVED FOR A NEW HOME BY THE STATE OF NJ. VIEWS. SUNSETS ,LARGE BOAT SLIP. BOAT LIFT. DEEP WATER. OCEAN ACCESS. This residential bayfront lot is located at the end of 21st St. with panoramic and unobstructed views of Graven's Thorofare/ICW has been approved by the State of NJ and the Borough of Avalon Planning Board (on July 11, 2023) to build a new 3 story home, retaining wall and waterward features (piers, ramps, floating docks, boat lift and Wave runner dock). Minutes to Townsend\'s Inlet. Finalize or modify the existing home drawings, apply for an Avalon building permitting and begin construction. The architectural plans allow for a 2,227 square ft. 905 sf on the 1st fl.,905 sf on the 2nd fl., and 417 sf on the 3rd fl. The ground level features parking with 8' ceilings, storage area, outside shower and trash area. The 1st floor features the kitchen, great room and dining area and powder room. The 2nd floor consists of 2 bedroom, 2 bathrooms, den and washer/dryer room-full-sized w/d. The 3rd floor consists of the primary suite, bedroom/ bathroom. There are 6-7' wide decks fronting the water. This is a special offering based on the location, views, size and price. Don't let this opportunity pass by. Call today to learn more. Realtors- see Associated Docs for State of NJ permit, approved site plan, house floor plans and renderings and estimate for bulkhead and dock system/ boat lift. 21st has underground utilities. Buyer responsible for connecting the sewer and water lines.