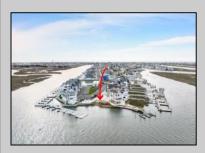

## **COMMENTS**

BAYFRONT APPROVED FOR A NEW HOME BY THE STATE OF NJ. VIEWS. SUNSETS ,LARGE BOAT SLIP. BOAT LIFT. DEEP WATER. OCEAN ACCESS. This residential bayfront lot is located at the end of 21st St. with panoramic and unobstructed views of Graven's Thorofare/ICW has been approved by the State of NJ and the Borough of Avalon Planning Board (on July 11, 2023) to build a new 3 story home, retaining wall and waterward features (piers, ramps, floating docks, boat lift and Wave runner dock). Minutes to Townsend\'s Inlet. Finalize or modify the existing home drawings, apply for an Avalon building permitting and begin construction. The architectural plans allow for a 2,227 square ft. 905 sf on the 1st fl.,905 sf on the 2nd fl., and 417 sf on the 3rd fl. The ground level features parking with 8' ceilings, storage area, outside shower and trash area. The 1st floor features the kitchen, great room and dining area and powder room. The 2nd floor consists of 2 bedroom, 2 bathrooms, den and washer/dryer room-full-sized w/d. The 3rd floor consists of the primary suite, bedroom/ bathroom. There are 6-7' wide decks fronting the water. This is a special offering based on the location, views, size and price. Don't let this opportunity pass by. Call today to learn more. Realtors- see Associated Docs for State of NJ permit, approved site plan, house floor plans and renderings and estimate for bulkhead and dock system/ boat lift. 21st has underground utilities. Buyer responsible for connecting the sewer and water lines.