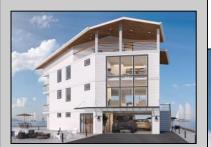

## COMMENTS

BAYFRONT APPROVED FOR A NEW HOME BY THE STATE OF NJ. INCLUDES A NEW BULKHEAD. VIEWS. SUNSETS ,LARGE BOAT SLIP. BOAT LIFT. DEEP WATER. OCEAN ACCESS. This residential bayfront lot is located at the end of 21st St. with panoramic and unobstructed views of Graven's Thorofare/ICW has been approved by the State of NJ and the Borough of Avalon Planning Board (on July 11, 2023) to build a new 3 story home, retaining wall and waterward features (piers, ramps, floating docks, boat lift and Wave runner dock). Minutes to Townsend\'s Inlet. Finalize or modify the existing home drawings, apply for an Avalon building permitting and begin construction. The architectural plans allow for a 2,227 square ft. 905 sf on the 1st fl., 905 sf on the 2nd fl., and 417 sf on the 3rd fl. The ground level features parking with 8' ceilings, storage area, outside shower and trash area. The 1st floor features the kitchen, great room and dining area and powder room. The 2nd floor consists of 2 bedroom, 2 bathrooms, den and washer/dryer room-full-sized w/d. The 3rd floor consists of the primary suite, bedroom/ bathroom. There are 6-7' wide decks fronting the water. This is a special offering based on the location, views, size and price. Don't let this opportunity pass by. Call today to learn more. Realtors- see Associated Docs for State of NJ permit, approved site plan, house floor plans and renderings and estimate for bulkhead and dock system/ boat lift. 21st has underground utilities. Buyer responsible for connecting the sewer and water lines.