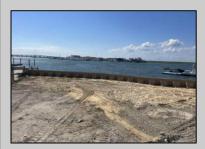

## COMMENTS

BAYFRONT APPROVED FOR A NEW HOME BY THE STATE OF NJ. INCLUDES A NEW BULKHEAD. VIEWS. SUNSETS ,LARGE BOAT SLIP. BOAT LIFT. DEEP WATER. OCEAN ACCESS. This residential bayfront lot is located at the end of 21st St. with panoramic and unobstructed views of Graven's Thorofare/ICW has been approved by the State of NJ and the Borough of Avalon Planning Board (on July 11, 2023) to build a new 3 story home, retaining wall and waterward features (piers, ramps, floating docks, boat lift and Wave runner dock). Minutes to Townsend\'s Inlet. Finalize or modify the existing home drawings, apply for an Avalon building permitting and begin construction. The architectural plans allow for a 2,227 square ft. 905 sf on the 1st fl., 905 sf on the 2nd fl., and 417 sf on the 3rd fl. The ground level features parking with 8' ceilings, storage area, outside shower and trash area. The 1st floor features the kitchen, great room and dining area and powder room. The 2nd floor consists of 2 bedroom, 2 bathrooms, den and washer/dryer room-full-sized w/d. The 3rd floor consists of the primary suite, bedroom/ bathroom. There are 6-7' wide decks fronting the water. This is a special offering based on the location, views, size and price. Don't let this opportunity pass by. Call today to learn more. Realtors- see Associated Docs for State of NJ permit, approved site plan, house floor plans and renderings and estimate for bulkhead and dock system/ boat lift. 21st has underground utilities. Buyer responsible for connecting the sewer and water lines.