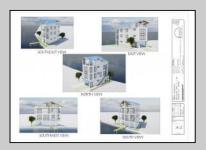

## COMMENTS

BAYFRONT APPROVED FOR A NEW HOME BY THE STATE OF NJ. INCLUDES A NEW BULKHEAD. VIEWS. SUNSETS ,LARGE BOAT SLIP. BOAT LIFT. DEEP WATER. OCEAN ACCESS. This residential bayfront lot is located at the end of 21st St. with panoramic and unobstructed views of Graven's Thorofare/ICW has been approved by the State of NJ and the Borough of Avalon Planning Board (on July 11, 2023) to build a new 3 story home, retaining wall and waterward features (piers, ramps, floating docks, boat lift and Wave runner dock). Minutes to Townsend\'s Inlet. Finalize or modify the existing home drawings, apply for an Avalon building permitting and begin construction. The architectural plans allow for a 2,227 square ft. 905 sf on the 1st fl., 905 sf on the 2nd fl., and 417 sf on the 3rd fl. The ground level features parking with 8' ceilings, storage area, outside shower and trash area. The 1st floor features the kitchen, great room and dining area and powder room. The 2nd floor consists of 2 bedroom, 2 bathrooms, den and washer/dryer room-full-sized w/d. The 3rd floor consists of the primary suite, bedroom/ bathroom. There are 6-7' wide decks fronting the water. This is a special offering based on the location, views, size and price. Don't let this opportunity pass by. Call today to learn more. Realtors- see Associated Docs for State of NJ permit, approved site plan, house floor plans and renderings and estimate for bulkhead and dock system/ boat lift. 21st has underground utilities. Buyer responsible for connecting the sewer and water lines.