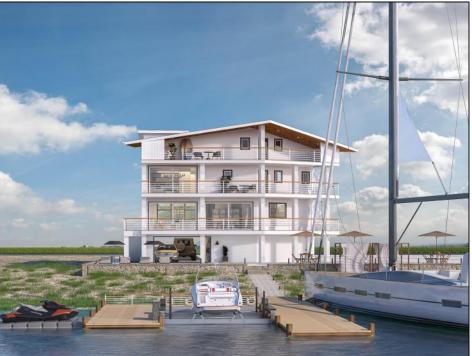

## COMMENTS

BAYFRONT APPROVED FOR A NEW HOME BY THE STATE OF NJ. INCLUDES A NEW BULKHEAD. VIEWS. SUNSETS ,LARGE BOAT SLIP. BOAT LIFT. DEEP WATER. OCEAN ACCESS. This residential bayfront lot is located at the end of 21st St. with panoramic and unobstructed views of Graven's Thorofare/ICW has been approved by the State of NJ and the Borough of Avalon Planning Board (on July 11, 2023) to build a new 3 story home, retaining wall and waterward features (piers, ramps, floating docks, boat lift and Wave runner dock). Minutes to Townsend\'s Inlet. Finalize or modify the existing home drawings, apply for an Avalon building permitting and begin construction. The architectural plans allow for a 2,227 square ft. 905 sf on the 1st fl., 905 sf on the 2nd fl., and 417 sf on the 3rd fl. The ground level features parking with 8' ceilings, storage area, outside shower and trash area. The 1st floor features the kitchen, great room and dining area and powder room. The 2nd floor consists of 2 bedroom, 2 bathrooms, den and washer/dryer room-full-sized w/d. The 3rd floor consists of the primary suite, bedroom/ bathroom. There are 6-7' wide decks fronting the water. This is a special offering based on the location, views, size and price. Don't let this opportunity pass by. Call today to learn more. Realtors- see Associated Docs for State of NJ permit, approved site plan, house floor plans and renderings and estimate for bulkhead and dock system/ boat lift. 21st has underground utilities. Buyer responsible for connecting the sewer and water lines.