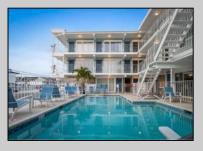

## **COMMENTS**

CALLING ALL INVESTORS!!! Harbor Light Condominiums in North Wildwood. Unit 102 is a 1 bedroom newly renovated condotel unit. This condo sleeps 6, has a pool view, granite countertops and beautiful flooring with other amenities being 2 pools, elevator, laundry facility, sundecks, 1 assigned parking spot and is steps away from the most popular Inlet Beach & Seawall. Harbor Light Resort has had a total interior and exterior renovation done in 2023. Great rentals which are done through the Innroad rental portal and potential buyers can see the upcoming rentals which will be conveyed to the new owner at settlement. Current owner will continue to accept more rentals until time of closing. Low management fee of \$5,185 this year will include front desk workers/general manager, pool services to include cleaning twice a day as well as open/closing of pool, limited onsite maintenance/handyman, quality control person, ordering of all linens and cleaning products. bookkeeper/accountant, advertising/marketing, Innroad software /office supplies and the rental of all linens and towels. Low condo fee of \$278 per month includes all common insurances and utilities as well as individual water, sewer and electric in each unit. Owners only pay for cable & internet. Call for an appointment today! Easy to show!