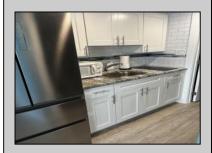

## **COMMENTS**

CALLING ALL INVESTORS!!! Harbor Light Condominiums in North Wildwood. Unit 102 is a 1 bedroom newly renovated condotel unit. This condo sleeps 6, has a pool view, granite countertops and beautiful flooring with other amenities being 2 pools, elevator, laundry facility, sundecks, 1 assigned parking spot and is steps away from the most popular Inlet Beach & Seawall. Harbor Light Resort has had a total interior and exterior renovation done in 2023. Great rentals which are done through the Innroad rental portal and potential buyers can see the upcoming rentals which will be conveyed to the new owner at settlement. Current owner will continue to accept more rentals until time of closing. Low management fee of \$5,185 this year will include front desk workers/general manager, pool services to include cleaning twice a day as well as open/closing of pool, limited onsite maintenance/handyman, quality control person, ordering of all linens and cleaning products. bookkeeper/accountant, advertising/marketing, Innroad software /office supplies and the rental of all linens and towels. Low condo fee of \$278 per month includes all common insurances and utilities as well as individual water, sewer and electric in each unit. Owners only pay for cable & internet. Call for an appointment today! Easy to show!