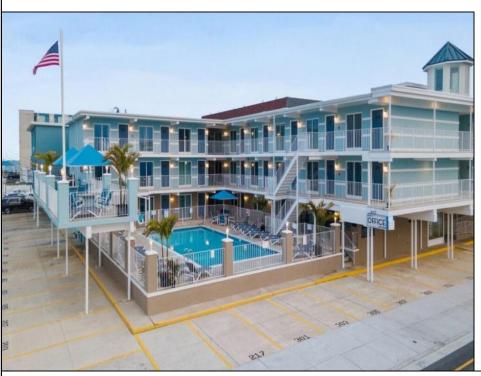

## **COMMENTS**

CALLING ALL INVESTORS!!! Harbor Light Condominiums in North Wildwood. Unit 102 is a 1 bedroom newly renovated condotel unit. This condo sleeps 6, has a pool view, granite countertops and beautiful flooring with other amenities being 2 pools, elevator, laundry facility, sundecks, 1 assigned parking spot and is steps away from the most popular Inlet Beach & Seawall. Harbor Light Resort has had a total interior and exterior renovation done in 2023. Great rentals which are done through the Innroad rental portal and potential buyers can see the upcoming rentals which will be conveyed to the new owner at settlement. Current owner will continue to accept more rentals until time of closing. Low management fee of \$5,185 this year will include front desk workers/general manager, pool services to include cleaning twice a day as well as open/closing of pool, limited onsite maintenance/handyman, quality control person, ordering of all linens and cleaning products. bookkeeper/accountant, advertising/marketing, Innroad software /office supplies and the rental of all linens and towels. Low condo fee of \$278 per month includes all common insurances and utilities as well as individual water, sewer and electric in each unit. Owners only pay for cable & internet. Call for an appointment today! Easy to show!