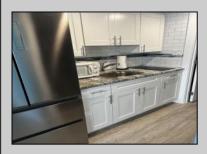

## COMMENTS

CALLING ALL INVESTORS!!! Harbor Light Condominiums in North Wildwood. Unit 102 is a 1 bedroom newly renovated condotel unit. This condo sleeps 6, has a pool view, granite countertops and beautiful flooring with other amenities being 2 pools, elevator, laundry facility, sundecks, 1 assigned parking spot and is steps away from the most popular Inlet Beach & Seawall. Harbor Light Resort has had a total interior and exterior renovation done in 2023. Great rentals which are done through the Innroad rental portal and potential buyers can see the upcoming rentals which will be conveyed to the new owner at settlement. Current owner will continue to accept more rentals until time of closing. Low management fee of \$5,185 this year will include front desk workers/general manager, pool services to include cleaning twice a day as well as open/closing of pool, limited onsite maintenance/handyman, quality control person, ordering of all linens and cleaning products. bookkeeper/accountant, advertising/marketing, Innroad software /office supplies and the rental of all linens and towels. Low condo fee of \$278 per month includes all common insurances and utilities as well as individual water, sewer and electric in each unit. Owners only pay for cable & internet. Call for an appointment today! Easy to show!