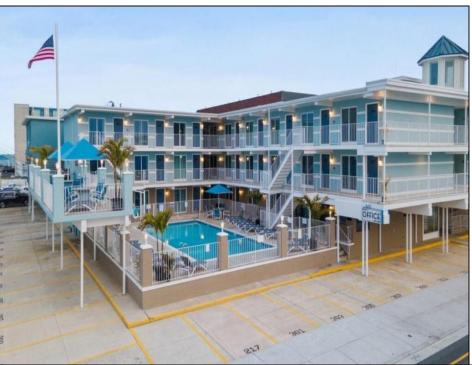

## COMMENTS

CALLING ALL INVESTORS!!! Harbor Light Condominiums in North Wildwood. Unit 102 is a 1 bedroom newly renovated condotel unit. This condo sleeps 6, has a pool view, granite countertops and beautiful flooring with other amenities being 2 pools, elevator, laundry facility, sundecks, 1 assigned parking spot and is steps away from the most popular Inlet Beach & Seawall. Harbor Light Resort has had a total interior and exterior renovation done in 2023. Great rentals which are done through the Innroad rental portal and potential buyers can see the upcoming rentals which will be conveyed to the new owner at settlement. Current owner will continue to accept more rentals until time of closing. Low management fee of \$5,185 this year will include front desk workers/general manager, pool services to include cleaning twice a day as well as open/closing of pool, limited onsite maintenance/handyman, quality control person, ordering of all linens and cleaning products. bookkeeper/accountant, advertising/marketing, Innroad software /office supplies and the rental of all linens and towels. Low condo fee of \$278 per month includes all common insurances and utilities as well as individual water, sewer and electric in each unit. Owners only pay for cable & internet. Call for an appointment today! Easy to show!