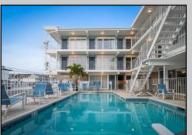

## COMMENTS

CALLING ALL INVESTORS!!! Harbor Light Condominiums in North Wildwood. Unit 102 is a 1 bedroom newly renovated condotel unit. This condo sleeps 6, has a pool view, granite countertops and beautiful flooring with other amenities being 2 pools, elevator, laundry facility, sundecks, 1 assigned parking spot and is steps away from the most popular Inlet Beach & Seawall. Harbor Light Resort has had a total interior and exterior renovation done in 2023. Great rentals which are done through the Innroad rental portal and potential buyers can see the upcoming rentals which will be conveyed to the new owner at settlement. Current owner will continue to accept more rentals until time of closing. Low management fee of \$5,185 this year will include front desk workers/general manager, pool services to include cleaning twice a day as well as open/closing of pool, limited onsite maintenance/handyman, quality control person, ordering of all linens and cleaning products. bookkeeper/accountant, advertising/marketing, Innroad software /office supplies and the rental of all linens and towels. Low condo fee of \$278 per month includes all common insurances and utilities as well as individual water, sewer and electric in each unit. Owners only pay for cable & internet. Call for an appointment today! Easy to show!