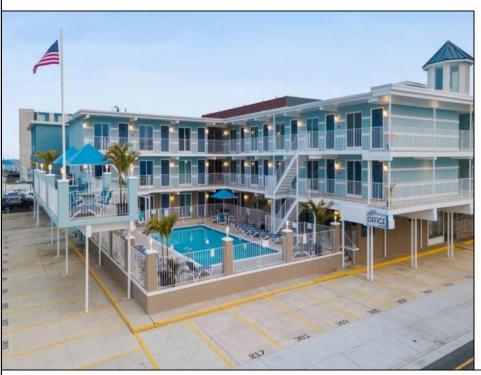

## **COMMENTS**

CALLING ALL INVESTORS!!! Harbor Light Condominiums in North Wildwood. Unit 102 is a 1 bedroom newly renovated condotel unit. This condo sleeps 6, has a pool view, granite countertops and beautiful flooring with other amenities being 2 pools, elevator, laundry facility, sundecks, 1 assigned parking spot and is steps away from the most popular Inlet Beach & Seawall. Harbor Light Resort has had a total interior and exterior renovation done in 2023. Great rentals which are done through the Innroad rental portal and potential buyers can see the upcoming rentals which will be conveyed to the new owner at settlement. Current owner will continue to accept more rentals until time of closing. Low management fee of \$5,185 this year will include front desk workers/general manager, pool services to include cleaning twice a day as well as open/closing of pool, limited onsite maintenance/handyman, quality control person, ordering of all linens and cleaning products. bookkeeper/accountant, advertising/marketing, Innroad software /office supplies and the rental of all linens and towels. Low condo fee of \$278 per month includes all common insurances and utilities as well as individual water, sewer and electric in each unit. Owners only pay for cable & internet. Call for an appointment today! Easy to show!