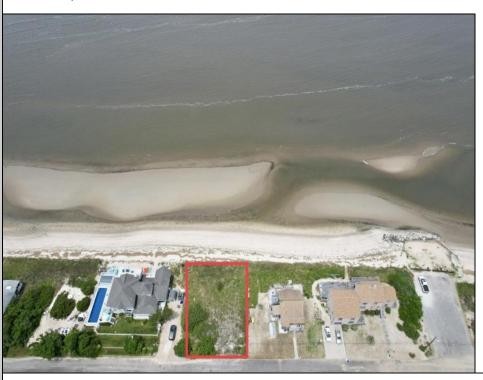

## **COMMENTS**

FRONTS THE DELAWARE BAY Opportunities for a direct bay front lot on the Delaware Bay are far and few between. You will not find a better Sunset view in all of New Jersey than what is afforded from this lot. Owners are in the process of obtaining the necessary CAFRA and other state permits necessary to build and are willing to make the sale subject to same.

PROPERTY DETAILS

Ask for Louis Paone Berger Realty Inc 1330 Bay Avenue, Ocean City Call: 609-391-1330 Email to: lsp@bergerrealty.com