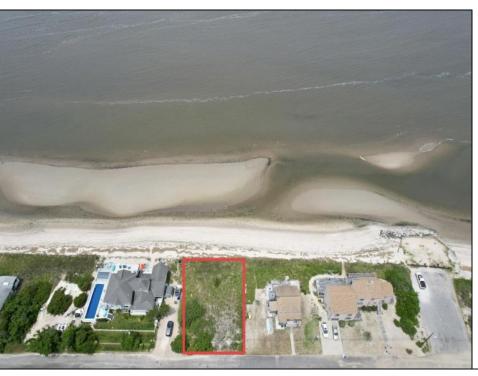

## **COMMENTS**

FRONTS THE DELAWARE BAY Opportunities for a direct bay front lot on the Delaware Bay are far and few between. You will not find a better Sunset view in all of New Jersey than what is afforded from this lot. Owners are in the process of obtaining the necessary CAFRA and other state permits necessary to build and are willing to make the sale subject to same.

PROPERTY DETAILS

Ask for Tony Bono Berger Realty Inc 3160 Asbury Avenue, Ocean City Call: 609-399-0076

Email to: ab@bergerrealty.com