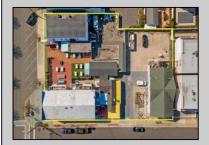

## **COMMENTS**

Welcome to the heart of Avalon, known as the Circle Pizza Plaza, a prime investment opportunity in the best seashore community New Jersey has to offer. This unique property sits on just over half an acre of land and features five commercial and four residential spaces, all fully rented and generating steady income. It is currently home to five restaurants including some of Avalon's most iconic eateries. Situated at one of Avalon's most desirable corner locations and overlooking the historical Veteran's Plaza, known as "The Circle," this location is the hub of Avalon and is part of everyday life in town. The Circle is visited or spoken of daily by both visitors and residents. The potential for future expansion or enhancements makes this offering an attractive opportunity for the savvy investor. Do not miss out on this rare chance to own one of Avalon's culinary and real estate legacies. Contact us today for more information and to schedule a viewing of the Circle Pizza Complex. The restaurants and equipment are not included in the sale.