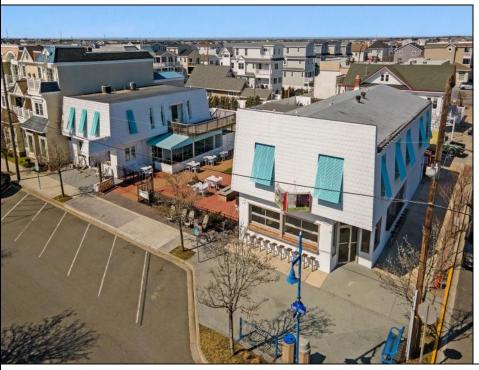

Berger Realty, Inc.
3160 Asbury Avenue
Ocean City, NJ 08226
1-877-237-4371 / 609-399-0076
info@bergerrealty.com

2108 Dune Avalon, NJ 08202

Asking \$7,750,000.00

## **COMMENTS**

Welcome to the heart of Avalon, known as the Circle Pizza Plaza, a prime investment opportunity in the best seashore community New Jersey has to offer. This unique property sits on just over half an acre of land and features five commercial and four residential spaces, all fully rented and generating steady income. It is currently home to five restaurants including some of Avalon's most iconic eateries. Situated at one of Avalon's most desirable corner locations and overlooking the historical Veteran's Plaza, known as "The Circle," this location is the hub of Avalon and is part of everyday life in town. The Circle is visited or spoken of daily by both visitors and residents. The potential for future expansion or enhancements makes this offering an attractive opportunity for the savvy investor. Do not miss out on this rare chance to own one of Avalon's culinary and real estate legacies. Contact us today for more information and to schedule a viewing of the Circle Pizza Complex. The restaurants and equipment are not included in the sale.