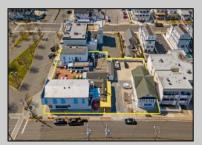

## **COMMENTS**

Welcome to the heart of Avalon, known as the Circle Pizza Plaza, a prime investment opportunity in the best seashore community New Jersey has to offer. This unique property sits on just over half an acre of land and features five commercial and four residential spaces, all fully rented and generating steady income. It is currently home to five restaurants including some of Avalon's most iconic eateries. Situated at one of Avalon's most desirable corner locations and overlooking the historical Veteran's Plaza, known as "The Circle," this location is the hub of Avalon and is part of everyday life in town. The Circle is visited or spoken of daily by both visitors and residents. The potential for future expansion or enhancements makes this offering an attractive opportunity for the savvy investor. Do not miss out on this rare chance to own one of Avalon's culinary and real estate legacies. Contact us today for more information and to schedule a viewing of the Circle Pizza Complex. The restaurants and equipment are not included in the sale.