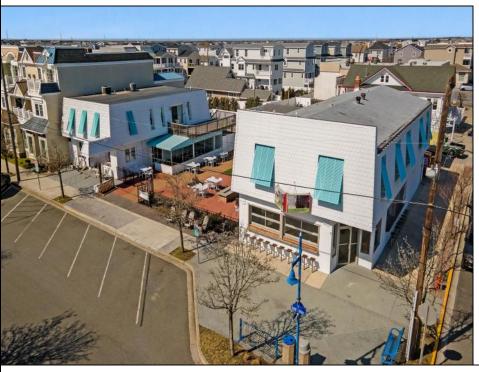

## **COMMENTS**

Welcome to the heart of Avalon, known as the Circle Pizza Plaza, a prime investment opportunity in the best seashore community New Jersey has to offer. This unique property sits on just over half an acre of land and features five commercial and four residential spaces, all fully rented and generating steady income. It is currently home to five restaurants including some of Avalon's most iconic eateries. Situated at one of Avalon's most desirable corner locations and overlooking the historical Veteran's Plaza, known as "The Circle," this location is the hub of Avalon and is part of everyday life in town. The Circle is visited or spoken of daily by both visitors and residents. The potential for future expansion or enhancements makes this offering an attractive opportunity for the savvy investor. Do not miss out on this rare chance to own one of Avalon's culinary and real estate legacies. Contact us today for more information and to schedule a viewing of the Circle Pizza Complex. The restaurants and equipment are not included in the sale.