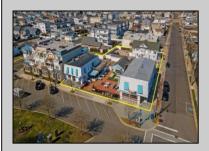

## **COMMENTS**

Welcome to the heart of Avalon, known as the Circle Pizza Plaza, a prime investment opportunity in the best seashore community New Jersey has to offer. This unique property sits on just over half an acre of land and features five commercial and four residential spaces, all fully rented and generating steady income. It is currently home to five restaurants including some of Avalon's most iconic eateries. Situated at one of Avalon's most desirable corner locations and overlooking the historical Veteran's Plaza, known as "The Circle," this location is the hub of Avalon and is part of everyday life in town. The Circle is visited or spoken of daily by both visitors and residents. The potential for future expansion or enhancements makes this offering an attractive opportunity for the savvy investor. Do not miss out on this rare chance to own one of Avalon's culinary and real estate legacies. Contact us today for more information and to schedule a viewing of the Circle Pizza Complex. The restaurants and equipment are not included in the sale.