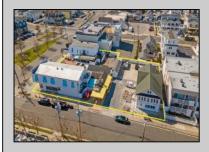

## **COMMENTS**

Welcome to the heart of Avalon, known as the Circle Pizza Plaza, a prime investment opportunity in the best seashore community New Jersey has to offer. This unique property sits on just over half an acre of land and features five commercial and four residential spaces, all fully rented and generating steady income. It is currently home to five restaurants including some of Avalon's most iconic eateries. Situated at one of Avalon's most desirable corner locations and overlooking the historical Veteran's Plaza, known as "The Circle," this location is the hub of Avalon and is part of everyday life in town. The Circle is visited or spoken of daily by both visitors and residents. The potential for future expansion or enhancements makes this offering an attractive opportunity for the savvy investor. Do not miss out on this rare chance to own one of Avalon's culinary and real estate legacies. Contact us today for more information and to schedule a viewing of the Circle Pizza Complex. The restaurants and equipment are not included in the sale.