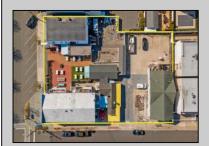

## **COMMENTS**

Welcome to the heart of Avalon, known as the Circle Pizza Plaza, a prime investment opportunity in the best seashore community New Jersey has to offer. This unique property sits on just over half an acre of land and features five commercial and four residential spaces, all fully rented and generating steady income. It is currently home to five restaurants including some of Avalon's most iconic eateries. Situated at one of Avalon's most desirable corner locations and overlooking the historical Veteran's Plaza, known as "The Circle," this location is the hub of Avalon and is part of everyday life in town. The Circle is visited or spoken of daily by both visitors and residents. The potential for future expansion or enhancements makes this offering an attractive opportunity for the savvy investor. Do not miss out on this rare chance to own one of Avalon's culinary and real estate legacies. Contact us today for more information and to schedule a viewing of the Circle Pizza Complex. The restaurants and equipment are not included in the sale.